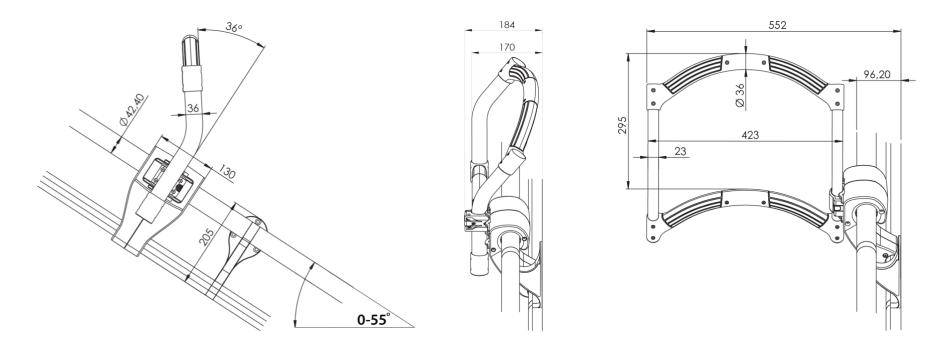

## Dimensions and technical information

- Compatible with straight and curved stairs
- Compatible with indoor installations and outdoor

Measurements are in millimeters and degrees. All dimensions measured from the wall is nominal and may change, depending on required installation accessories required in each individual case. Maximum user weight is 120 kg / 264 pounds. \*Additional accessories on top of base configuration might be required. \*Compatible with outdoor conditions where snow and ice cannot reach the railing system.