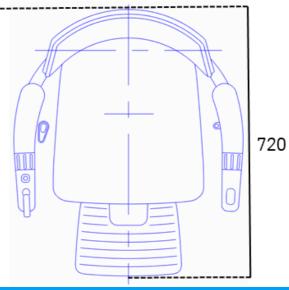

| Chair dimensions |                                                                     |  |
|------------------|---------------------------------------------------------------------|--|
| Footrest         | Available in two sizes. Chairback to end of footrest: 720mm / 620mm |  |
| Footrest height  | Adjustable in 5 positions 390-490 mm                                |  |
| Seat height      | Adjustable. 4 positions 515 – 585 mm from floor to top of seat      |  |
| Armrest          | Width 610mm (straight position)                                     |  |