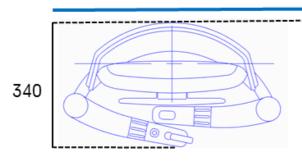

| Chair dimensions |                                                                     |  |
|------------------|---------------------------------------------------------------------|--|
| Footrest         | Available in two sizes. Chairback to end of footrest: 720mm / 620mm |  |
| Footrest height  | Adjustable in 5 positions 390-490 mm                                |  |
| Seat height      | Adjustable. 4 positions 515 – 585 mm from floor to top of seat      |  |
| Armrest          | Width 610mm (straight position)                                     |  |