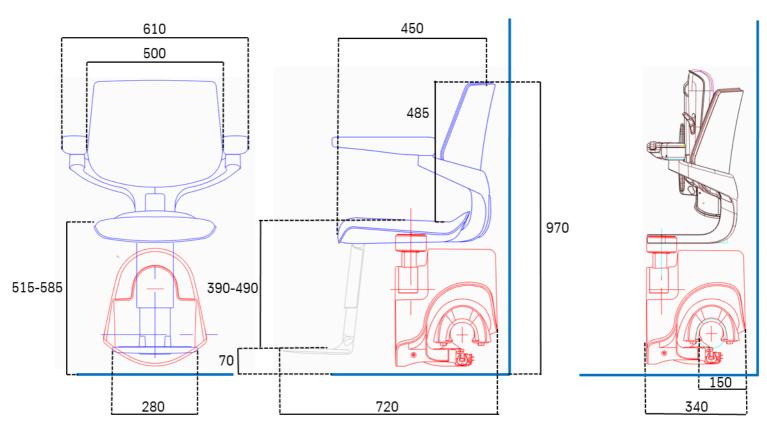

| Chair dimensions |                                                                     |  |
|------------------|---------------------------------------------------------------------|--|
| Footrest         | Available in two sizes. Chairback to end of footrest: 720mm / 620mm |  |
| Footrest height  | Adjustable in 5 positions 390-490 mm                                |  |
| Seat height      | Adjustable. 4 positions 515 – 585 mm from floor to top of seat      |  |
| Armrest          | Width 610mm (straight position)                                     |  |

## **Chair dimensions**

| Chair & Foot rest height asdjustment |                   |  |
|--------------------------------------|-------------------|--|
| Chair                                | Seat to Foot rest |  |
| 515                                  | 390               |  |
| 538                                  | 415               |  |
| 561                                  | 440               |  |
| 585                                  | 465               |  |
|                                      | 490               |  |

## Confidential

Measurements are in milimeters. Datasheet to be used for reference only. All dimensions shown measured from the wall are subject to full on site measurement. No rights can be obtained from this specification.