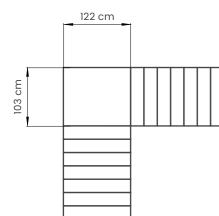

#### 2) Rotation with tracks:

122 cm СIJ 95

\* Manual standard wheelchair dimensions: length 106 cm width 63 cm The measurements are indicative only and not binding.

CJ 45

1) Rotation with wheels:

Trolley rotation space with wheelchair

## **ROTATION ON LANDING**

Trolley only rotation space WITHOUT wheelchair with standard loading platform\*

#### 2) Rotation with tracks:

Not applicable due to the variety of models of electronic wheelchairs on the market.