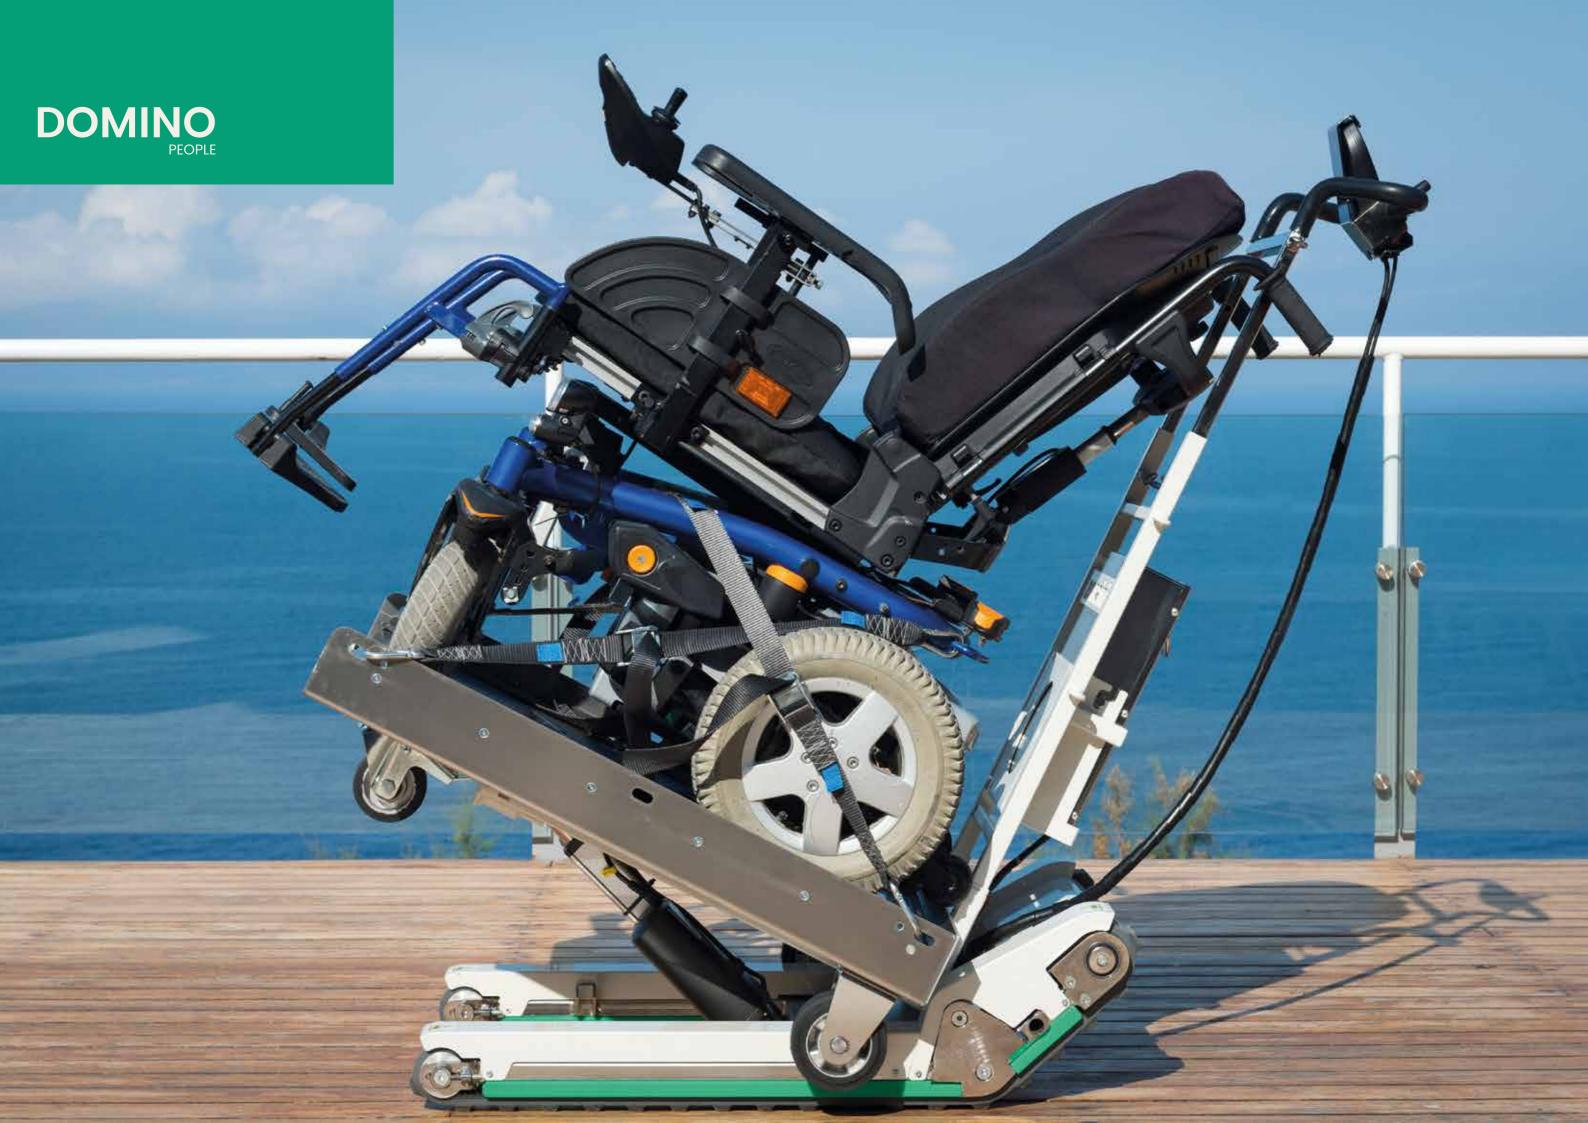

Thanks to the "Automatic" load management technology, the wheelchair is automatically tilted on the stairs, thus making transport easier and safer. In addition, the tracks are suitable for both indoor and outdoor surfaces, so it is possible to travel up and down stairs made of virtually any material, even with irregular steps and of different height.

It is possible to correct at any time the safety angle of the wheelchair preset by the electronics. This may be necessary to tackle particularly steep stairs or particularly heavy wheelchairs.

The control for the correct positioning of the wheelchair, both for Domino People and Domino People Slim, is always the operator's first task before continuing the journey on the stairs, when going up and down.

Simply press the "M" button on the control to set a new inclination of the wheelchair