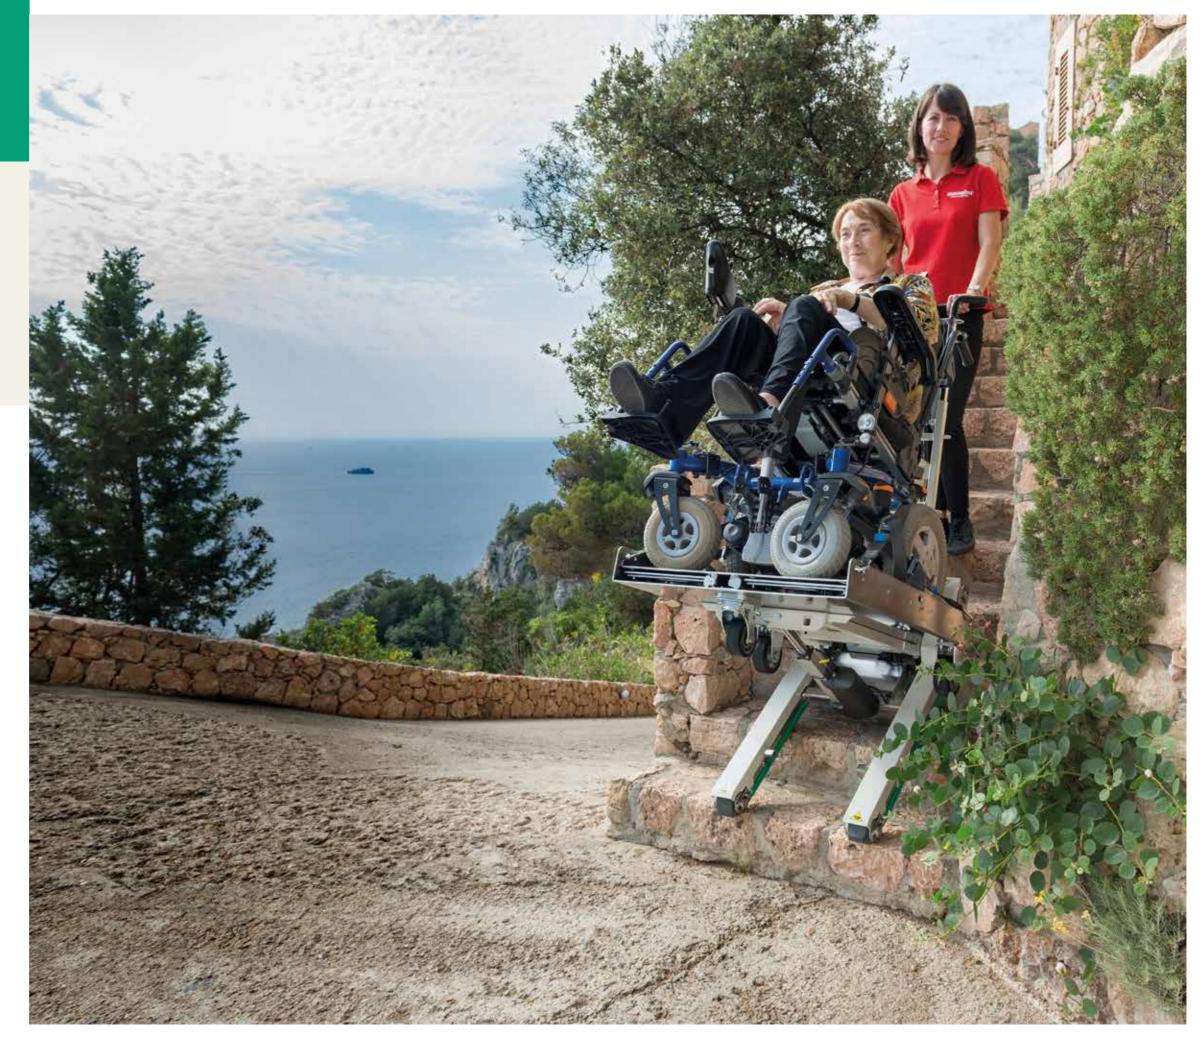

No restriction on the height of the steps, since it is possible to travel even on irregular stairs.

Thanks to the independent tracks and the advanced electronics it is also possible to go up and down spiral staircases.

The operator only needs to correct the trajectory by moving the joystick so as to adapt to the type of stairs in question.

The independent tracks with double electric motor guarantee maximum manoeuvring comfort even in narrow spaces.

It is possible to correct at any time the safety angle of the wheelchair preset by the electronics. This may be necessary to tackle particularly steep stairs or particularly heavy wheelchairs.

The control for the correct positioning of the wheelchair, both for Domino People and Domino People Slim, is always the operator's first task before continuing the journey on the stairs, when going up and down.