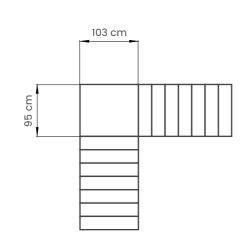

#### 1) Rotation with wheels:

2) Rotation with tracks:

Trolley rotation space with wheelchair WITH front footrest\* (standard manual wheelchair)

1) Rotation with wheels:

#### 2) Rotation with tracks:

122 cm СIJ 95

\* Manual standard wheelchair dimensions: length 106 cm width 63 cm The measurements are indicative only and not binding.

CJ 45

1) Rotation with wheels:

Trolley rotation space with wheelchair