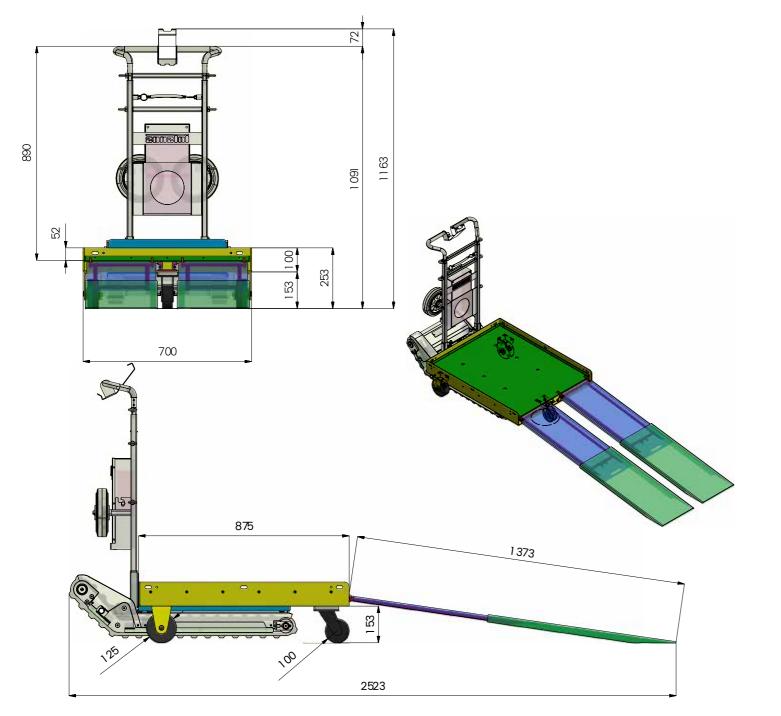

## **TECHNICAL FEATURES**

Domino People has telescopic ramps to facilitate access of all types of wheelchair.

Access to the load surface must always be in reverse.

The telescopic ramps are equipped with mechanical supports in the middle, in order to support heavy loads and have excellent durability over time.

### **DIMENSIONS**

Total weight of the device: 130 Kg (battery included)

62 Kg

9,6 Kg

Weight of the battery box: 16,5 Kg

Maximum capacity: 400 Kg

Minimum viable staircase width: 85 cm

Minimum space for manoeuvre on the landing: Refer to the graphs with the minimum dimensions shown in the catalogue

Load surface tilting: Automatic and Manual (double operating mode)

Wheelchair loading platform: different needs.

Movement on surface:

Supply voltage: 24 V

Charging voltage: 110-230 V

Tracks speed: 4 metres per minute

zonzini

Weight of the towing chassis devoid of the removable control handle:

Weight of the detachable control handle without battery:

Standard dimensions width 70 cm, depth 87.5 cm. Possibility of customisation for