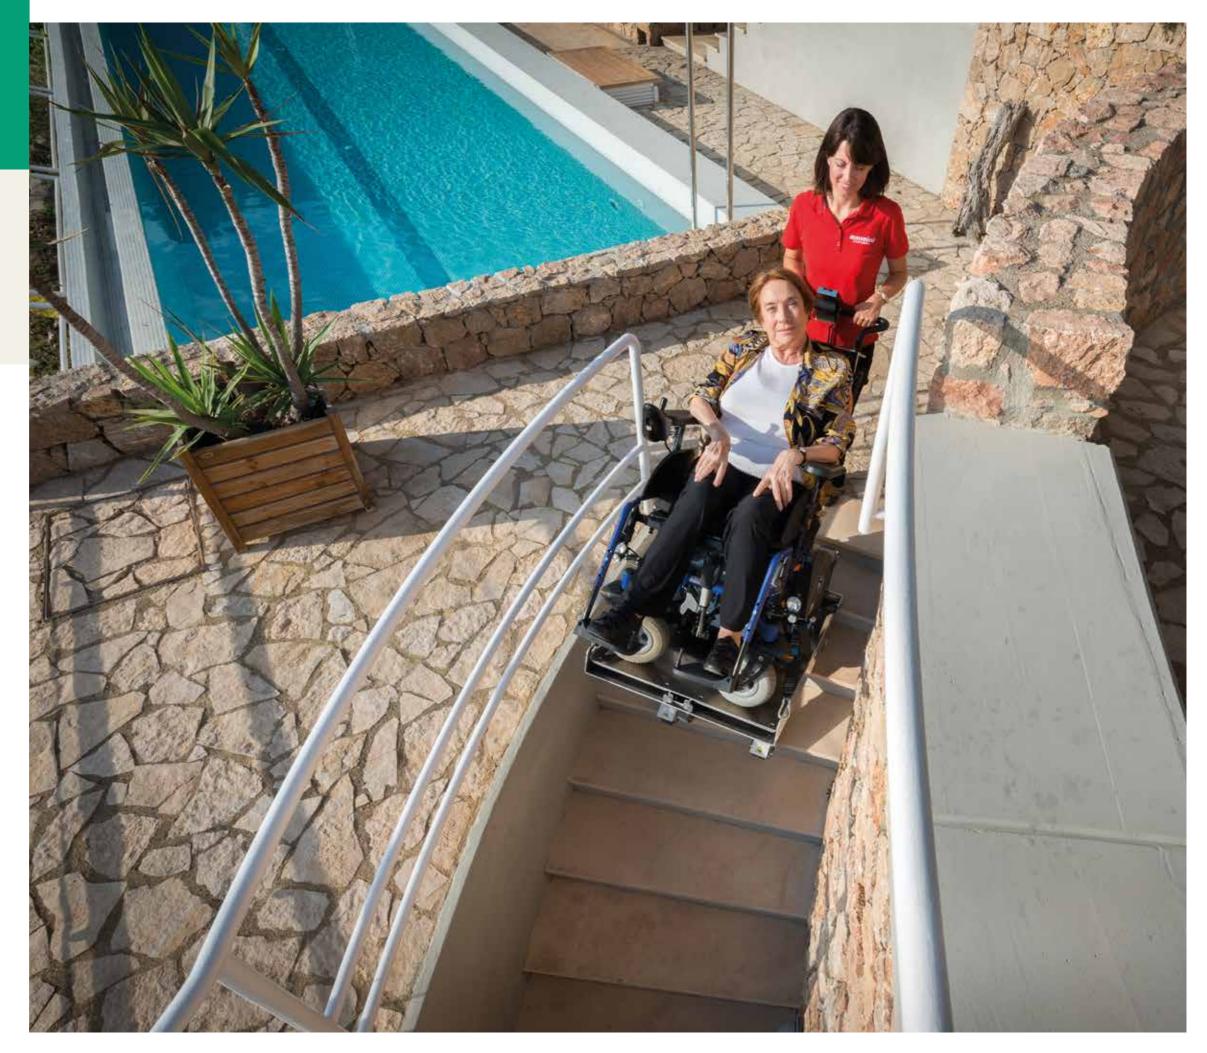

# DOMINO

Domino People enables to transport manual and electronic wheelchairs up to 400 kg. It is particularly suitable for public buildings such as municipalities, schools, hospitals, but also retirement homes, banks and condominiums.

Thanks to the "Automatic" load management technology, the wheelchair is automatically tilted on the stairs, thus making transport easier and safer. In addition, the tracks are suitable for both indoor and outdoor surfaces, so it is possible to travel up and down stairs made of virtually any material, even with irregular steps and of different height.

## DOMINO

Domino People gives the freedom to move on several types of staircases, both indoors and outdoors, whether straight or spiral, without ever having to get out of the wheelchair.

It is pushed from one step to another with punctureresistant tyres and it adapts perfectly to steps of any height and shape.

Wheelchair always well-balanced and safe.