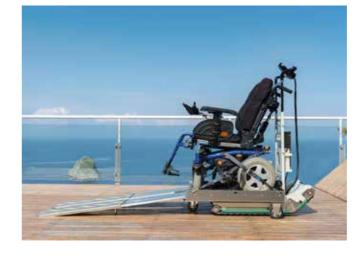

Thanks to the "Automatic" load management technology, the wheelchair is automatically tilted on the stairs, thus making transport easier and safer. In addition, the tracks are suitable for both indoor and outdoor surfaces, so it is possible to travel up and down stairs made of virtually any material, even with irregular steps and of different height.

No restriction on the height of the steps, since it is possible to travel even on irregular stairs.

Thanks to the independent tracks and the advanced electronics it is also possible to go up and down spiral staircases.

## **TECHNICAL FEATURES**

Domino People has telescopic ramps to facilitate access of all types of wheelchair.

Access to the load surface must always be in reverse.

The telescopic ramps are equipped with mechanical supports in the middle, in order to support heavy loads and have excellent durability over time.

Secure the wheelchair using the supplied straps and store the telescopic ramps in the appropriate housings.

It is possible to order a load surface with customised dimensions to better adapt to specific wheelchairs.