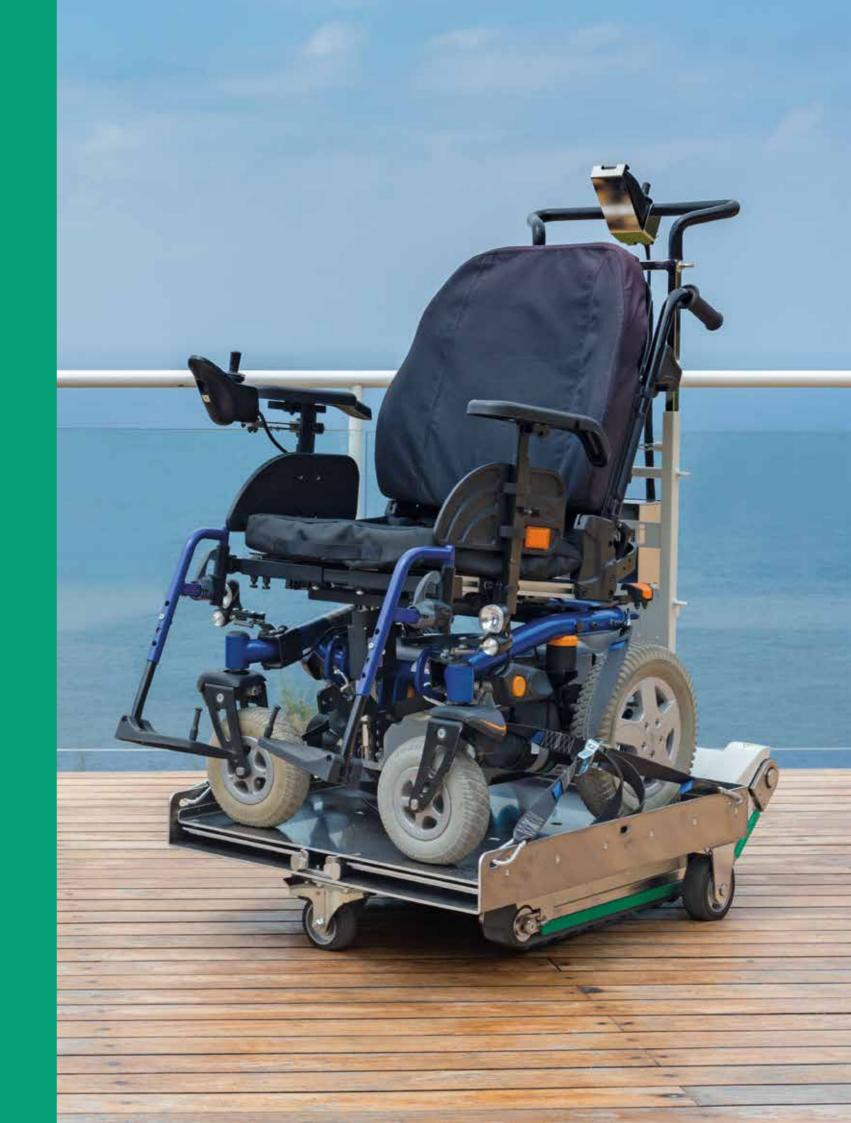

# DOMINO

Domino People enables to transport manual and electronic wheelchairs up to 400 kg. It is particularly suitable for public buildings such as municipalities, schools, hospitals, but also retirement homes, banks and condominiums.

## DOMINO

Domino People gives the freedom to move on several types of staircases, both indoors and outdoors, whether straight or spiral, without ever having to get out of the wheelchair.

It is pushed from one step to another with punctureresistant tyres and it adapts perfectly to steps of any height and shape.

Wheelchair always well-balanced and safe.