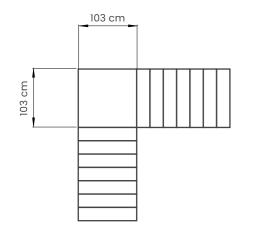

### **ROTATION ON LANDING**

Trolley rotation space with wheelchair WITHOUT front footrests

#### 1) Rotation with wheels:

2) Rotation with tracks:

Trolley rotation space with wheelchair WITH front footrest\* (standard manual wheelchair)

1) Rotation with wheels:

#### 2) Rotation with tracks:

122 cm СIJ 95

\* Manual standard wheelchair dimensions: length 106 cm width 63 cm The measurements are indicative only and not binding.

CJ 45

1) Rotation with wheels:

Trolley rotation space with wheelchair