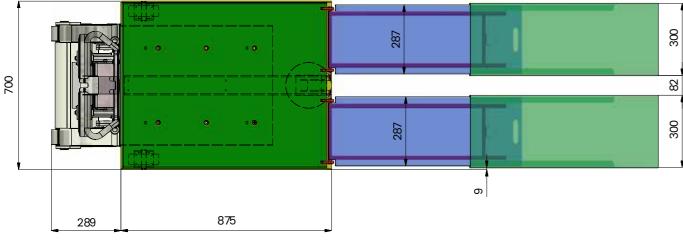

## **TECHNICAL FEATURES**

Domino People has telescopic ramps to facilitate access of all types of wheelchair.

Access to the load surface must always be in reverse.

The telescopic ramps are equipped with mechanical supports in the middle, in order to support heavy loads and have excellent durability over time.

Secure the wheelchair using the supplied straps and store the telescopic ramps in the appropriate housings.

It is possible to order a load surface with customised dimensions to better adapt to specific wheelchairs.

zonzini

Weight of the towing chassis devoid of the removable control handle:

Weight of the detachable control handle without battery:

Standard dimensions width 70 cm, depth 87.5 cm. Possibility of customisation for