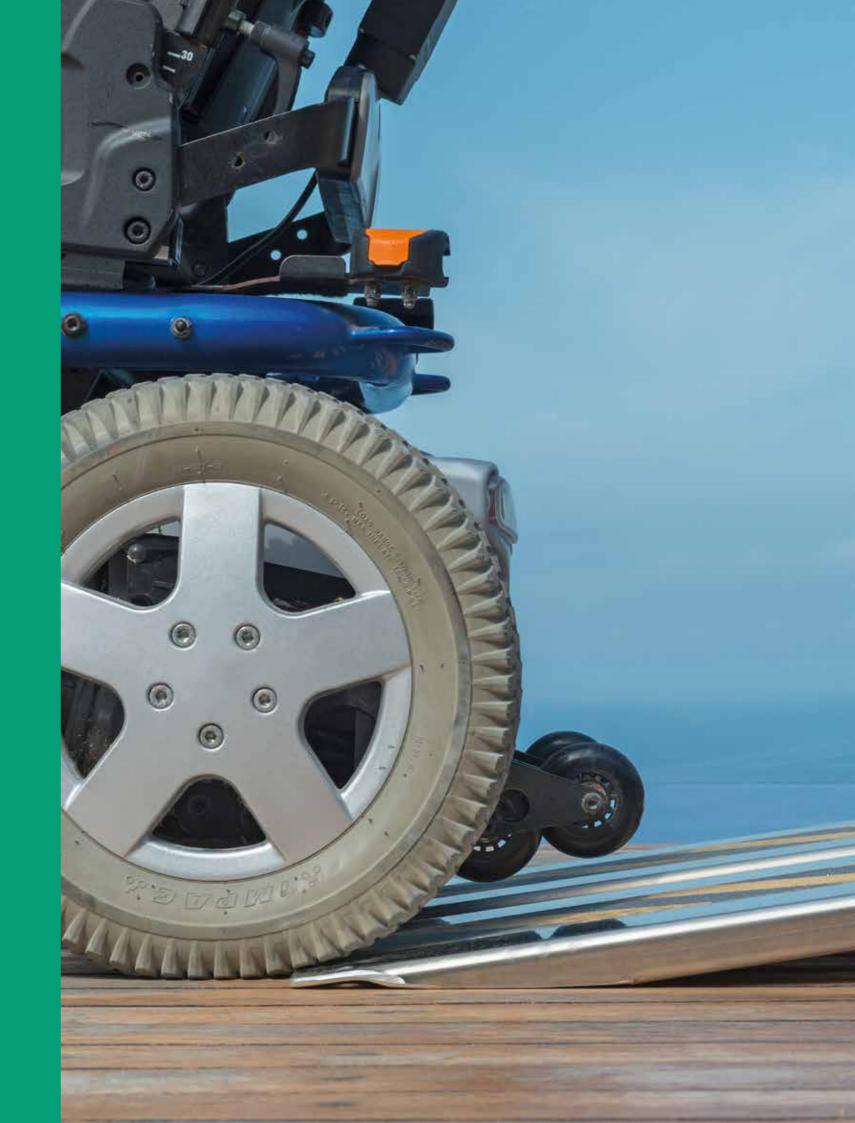

## **TECHNICAL FEATURES**

Domino People has telescopic ramps to facilitate access of all types of wheelchair.

Access to the load surface must always be in reverse.

The telescopic ramps are equipped with mechanical supports in the middle, in order to support heavy loads and have excellent durability over time.

Secure the wheelchair using the supplied straps and store the telescopic ramps in the appropriate housings.

It is possible to order a load surface with customised dimensions to better adapt to specific wheelchairs.