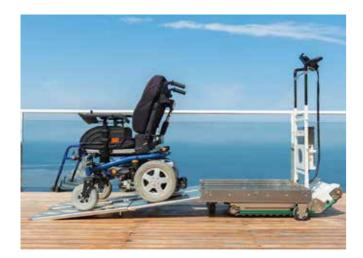

# DOMINO

Domino People enables to transport manual and electronic wheelchairs up to 400 kg. It is particularly suitable for public buildings such as municipalities, schools, hospitals, but also retirement homes, banks and condominiums.

## DOMINO

Domino People gives the freedom to move on several types of staircases, both indoors and outdoors, whether straight or spiral, without ever having to get out of the wheelchair.

It is pushed from one step to another with punctureresistant tyres and it adapts perfectly to steps of any height and shape.

## **TECHNICAL FEATURES**

Domino People has telescopic ramps to facilitate access of all types of wheelchair.

Access to the load surface must always be in reverse.

The telescopic ramps are equipped with mechanical supports in the middle, in order to support heavy loads and have excellent durability over time.

When not working on stairs with the tracks, the three wheels with which Domino People and Domino People Slim are equipped always rest on the ground to facilitate movement from one step to another.