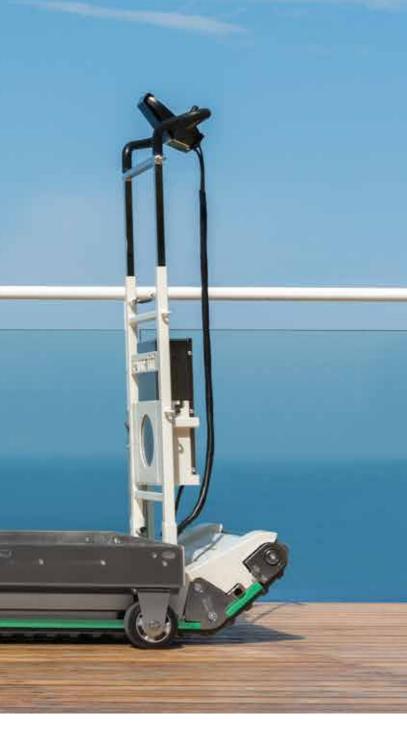

When not working on stairs with the tracks, the three wheels with which Domino People and Domino People Slim are equipped always rest on the ground to facilitate movement from one step to another.

Manual, on sliding wheels/Motorised, by means of independent tracks

Increased track section compared to traditional track stairlifts for greater grip