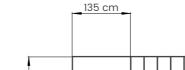

#### 2) Rotation with tracks:

122 cm СIJ 95

\* Manual standard wheelchair dimensions: length 106 cm width 63 cm The measurements are indicative only and not binding.

CJ 45

1) Rotation with wheels:

Trolley rotation space with wheelchair

\* Without wheelchair with standard loading platform dimensions: length 70 cm depth 88 cm The measurements are indicative only and not binding.

## **ROTATION ON LANDING**

Trolley only rotation space WITHOUT wheelchair with standard loading platform\*