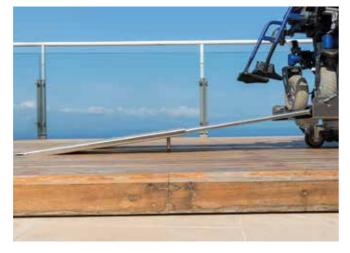

## **TECHNICAL FEATURES**

Domino People has telescopic ramps to facilitate access of all types of wheelchair.

Access to the load surface must always be in reverse.

The telescopic ramps are equipped with mechanical supports in the middle, in order to support heavy loads and have excellent durability over time.

Secure the wheelchair using the supplied straps and store the telescopic ramps in the appropriate housings.

It is possible to order a load surface with customised dimensions to better adapt to specific wheelchairs.