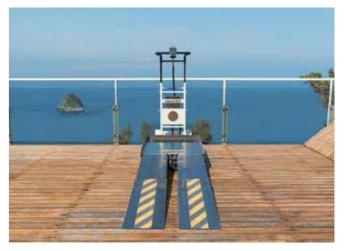

# DOMINO

Domino People enables to transport manual and electronic wheelchairs up to 400 kg. It is particularly suitable for public buildings such as municipalities, schools, hospitals, but also retirement homes, banks and condominiums.

## **TECHNICAL FEATURES**

Domino People has telescopic ramps to facilitate access of all types of wheelchair.

Access to the load surface must always be in reverse.

The telescopic ramps are equipped with mechanical supports in the middle, in order to support heavy loads and have excellent durability over time.

When not working on stairs with the tracks, the three wheels with which Domino People and Domino People Slim are equipped always rest on the ground to facilitate movement from one step to another.