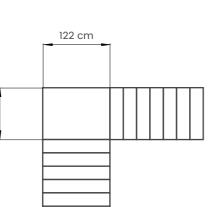

### **ROTATION ON LANDING**

Trolley rotation space with wheelchair WITHOUT front footrests

#### 1) Rotation with wheels:

2) Rotation with tracks:

Trolley rotation space with wheelchair WITH front footrest\* (standard manual wheelchair)

1) Rotation with wheels:

#### 2) Rotation with tracks:

122 cm СIJ 95

\* Manual standard wheelchair dimensions: length 106 cm width 63 cm The measurements are indicative only and not binding.

CJ 45

1) Rotation with wheels:

Trolley rotation space with wheelchair