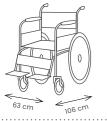

#### 2) Rotation with tracks:

122 cm СIJ 95

\* Manual standard wheelchair dimensions: length 106 cm width 63 cm The measurements are indicative only and not binding.

CJ 45

1) Rotation with wheels:

Trolley rotation space with wheelchair