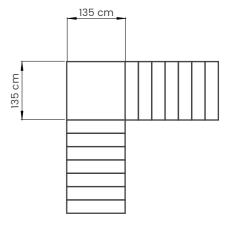

### **ROTATION ON LANDING**

Trolley rotation space with wheelchair WITHOUT front footrests

#### 1) Rotation with wheels:

2) Rotation with tracks:

Trolley rotation space with wheelchair WITH front footrest\* (standard manual wheelchair)

1) Rotation with wheels: