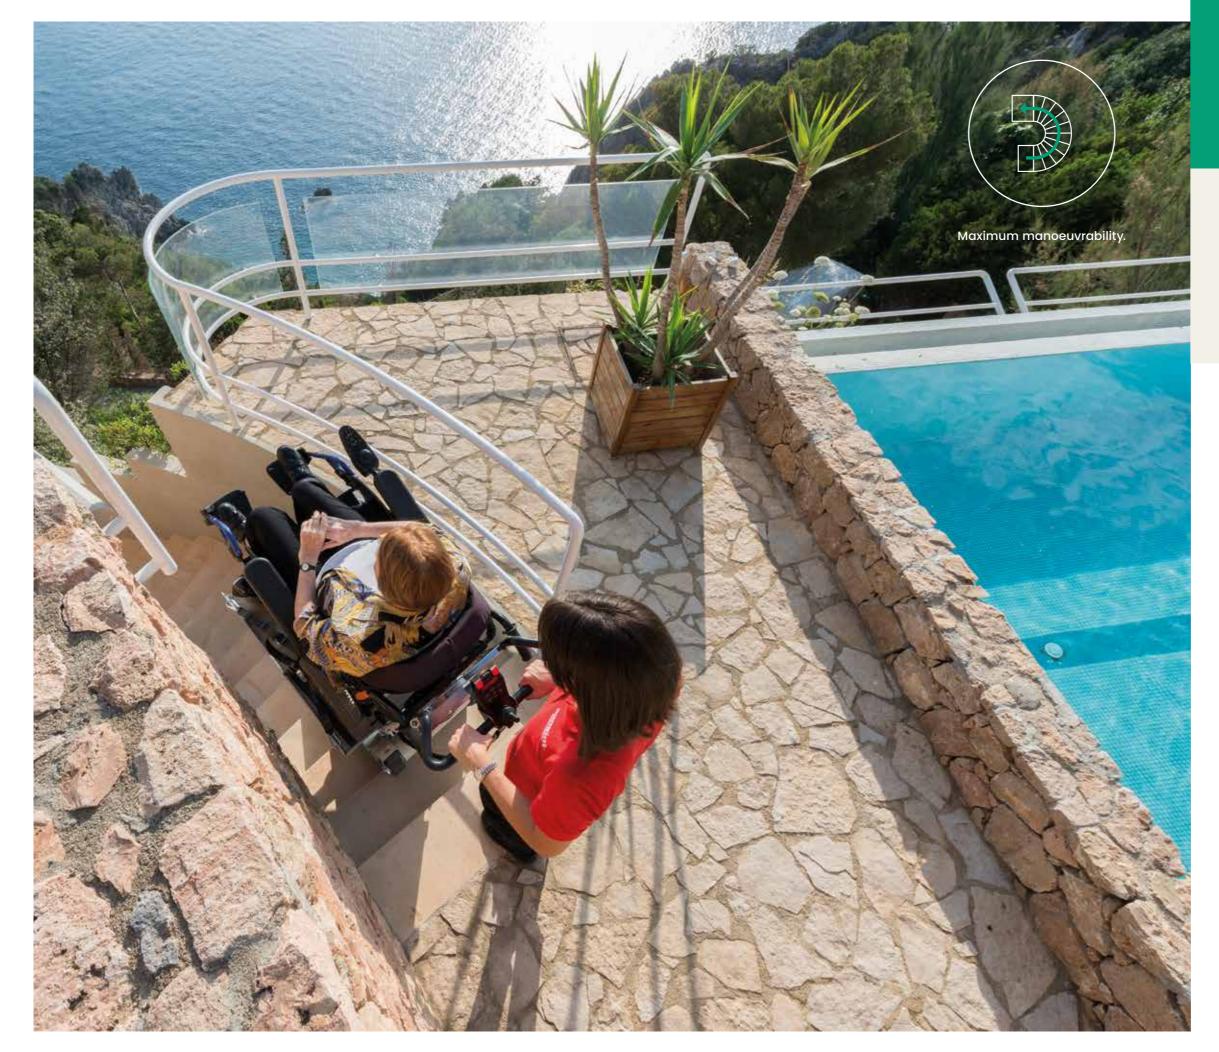

No restriction on the height of the steps, since it is possible to travel even on irregular stairs.

Thanks to the independent tracks and the advanced electronics it is also possible to go up and down spiral staircases.

The operator only needs to correct the trajectory by moving the joystick so as to adapt to the type of stairs in question.

The independent tracks with double electric motor guarantee maximum manoeuvring comfort even in narrow spaces.