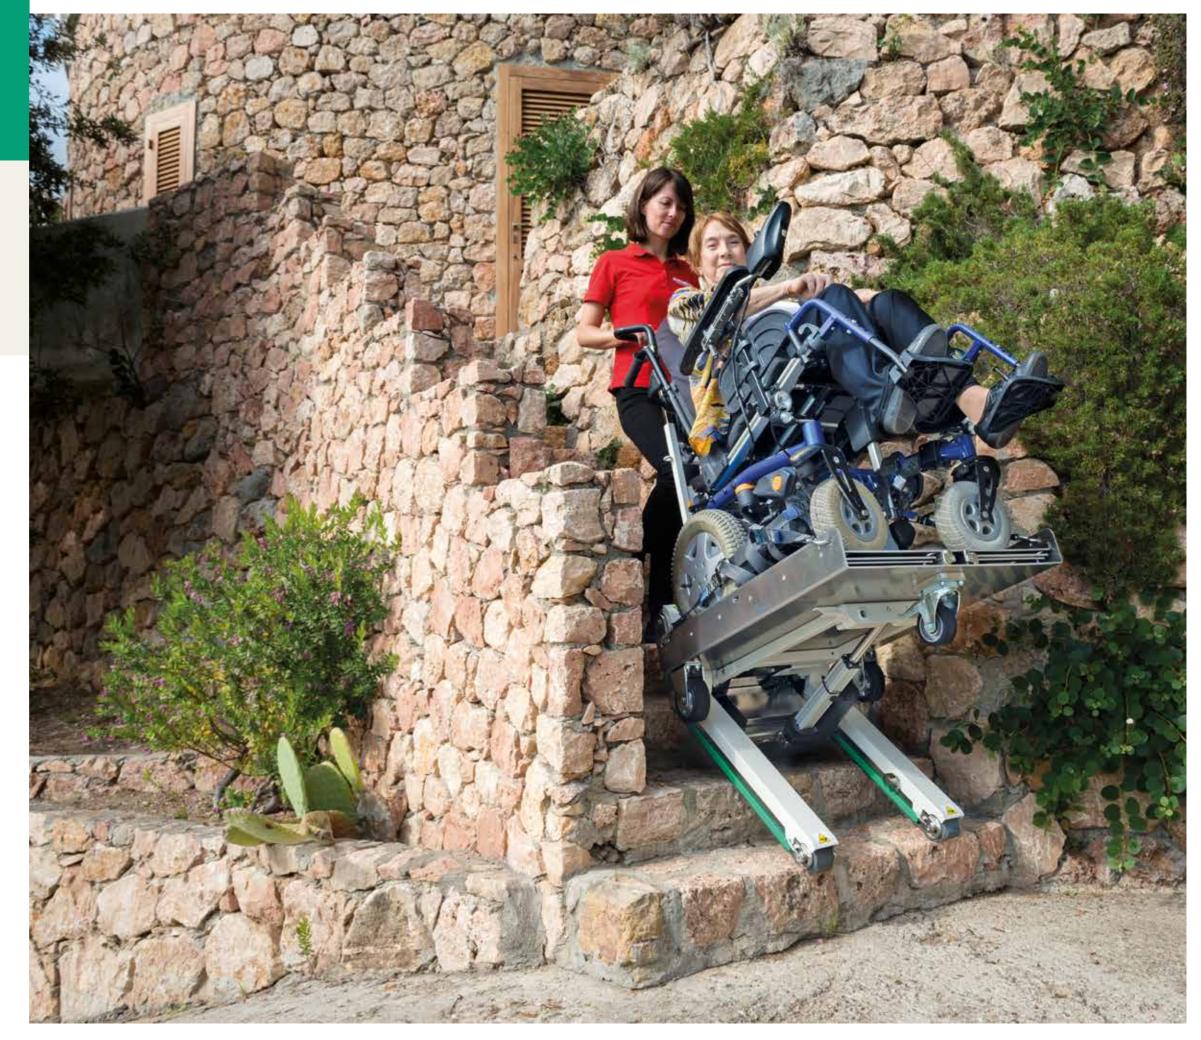

Thanks to the "Automatic" load management technology, the wheelchair is automatically tilted on the stairs, thus making transport easier and safer. In addition, the tracks are suitable for both indoor and outdoor surfaces, so it is possible to travel up and down stairs made of virtually any material, even with irregular steps and of different height.

No restriction on the height of the steps, since it is possible to travel even on irregular stairs.

Thanks to the independent tracks and the advanced electronics it is also possible to go up and down spiral staircases.

The operator only needs to correct the trajectory by moving the joystick so as to adapt to the type of stairs in question.

The independent tracks with double electric motor guarantee maximum manoeuvring comfort even in narrow spaces.