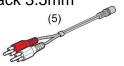

## **BOX COMPONENTS**

- Charging cradle
- 1. Power adaptor
- 2. Optical cable (Toslink)
- 3. Mini-Toslink adapter
- 4. Audio cable 1.5m jack M Stereo 3.5mm
- 5. 20cm cord adapter RCA-to jack 3.5mm

(2)