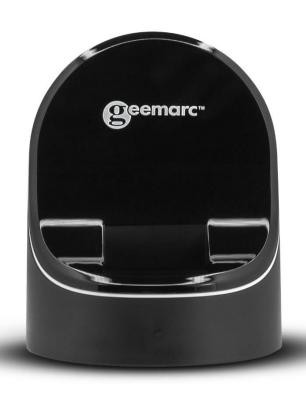

## **CL7370 OPTI BASE**

Base for Two CL7370 Receivers with Optical Input

## **FEATURES:**

- Power button
- Two charging slots