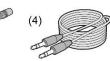

## **BOX COMPONENTS**

- Charging cradle
- 1. Power adaptor
- 2. Optical cable (Toslink)
- 3. Mini-Toslink adapter
- 4. Audio cable 1.5m jack M Stereo 3.5mm
- 5. 20cm cord adapter RCA-to jack 3.5mm

(2)