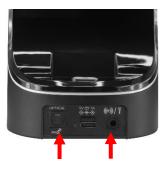

## **TECHNICAL SPECIFICATIONS**

- → 2,4 GHz digital
- → Frequency response: 100 16 000Hz
- → Operation Frequency: 2.404.5-2.479.5GHz
- → Modulation Type: GFSK
- → Number of Channel: 16
- → Bandwidth: 5MHz
- Bit Rate of Transmitter: 1Mbps
- → Antenna Type: Internal Antenna
- → More than 10 hours of continuous in use time
- → Fast recharging station Full charging time: 4 hours The receiver recharges itself automatically once placed on the base
- → Reaches 100m outdoor and 25m indoor
- Optical input
- → Stereo audio input on the base: jack 3.5mm
- → Weight of the base: 142gr

\*Optical input

\*\*Analogue input