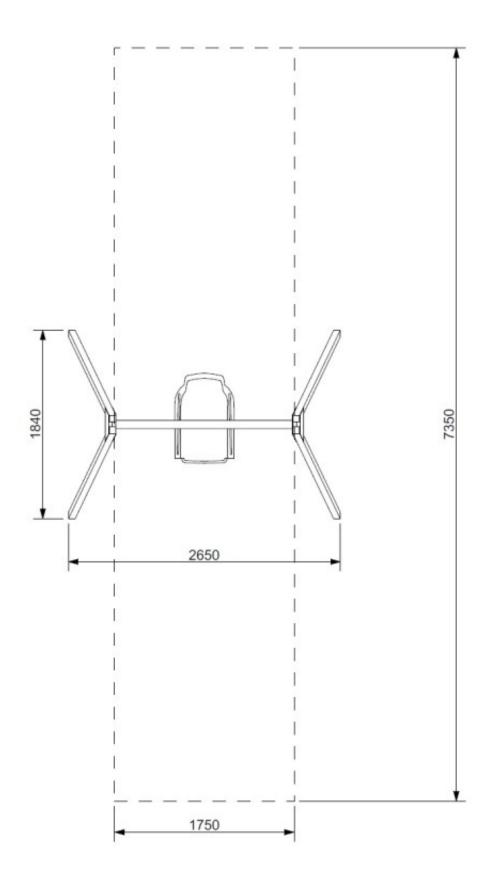

#### **Product details**

- Dimensions (LxWxH): 2,65 x 1,84 x 2,29m

Safety zone: 1,75 x 7,35mFree fall height 1,34m

- A certificate confirming compatibility with norm EN 1176