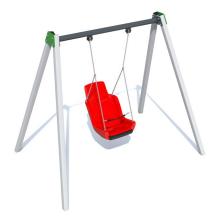

## **Description**

Pendulum swing equipped with seat for disabled users (so called semi-reclining seat). Frame of the swing is made of galvanized and powder painted steel. All screws and other fixing elements are covered with plastic caps.

The seat is available in different colors depending on availability.

## Playground device consists of

- frame based on two legs
- 1 x seat for disabled users

#### **Materials**

- Structure made of galvanized and powder painted steel.
- Seat for disabled users made of HDPE, moulded and equipped with shock-absorbing bumper,
- Green decors are made of HDPE.