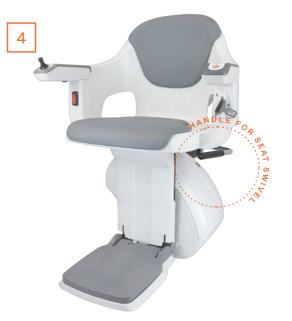

### **AUTOMATIC SWIVEL**

The Comfort Model comes with the automatic swivel-seat. On the top landing it will turn automatically to enable getting on and off safely.

| 1 Arrive to second floor                     |
|----------------------------------------------|
| 2 Automatic swivel                           |
| 3 Safe landing                               |
| 4 The classic model<br>incorporates a handle |