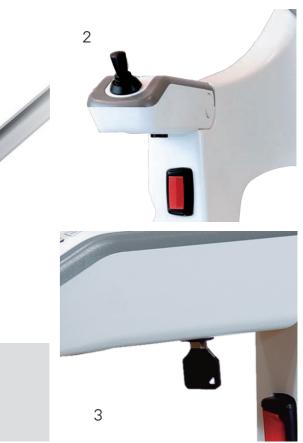

Additionally, the chair can include a **key** lock to avoid unauthorized usage and an alarm button that can be programed with three numbers so you know that help is always at hand if you need it. You can also answer telephone calls through this feature while the stairlift is moving.

1 Stop button

2 Programmable alarm button

3 Safety belt operation with one hand