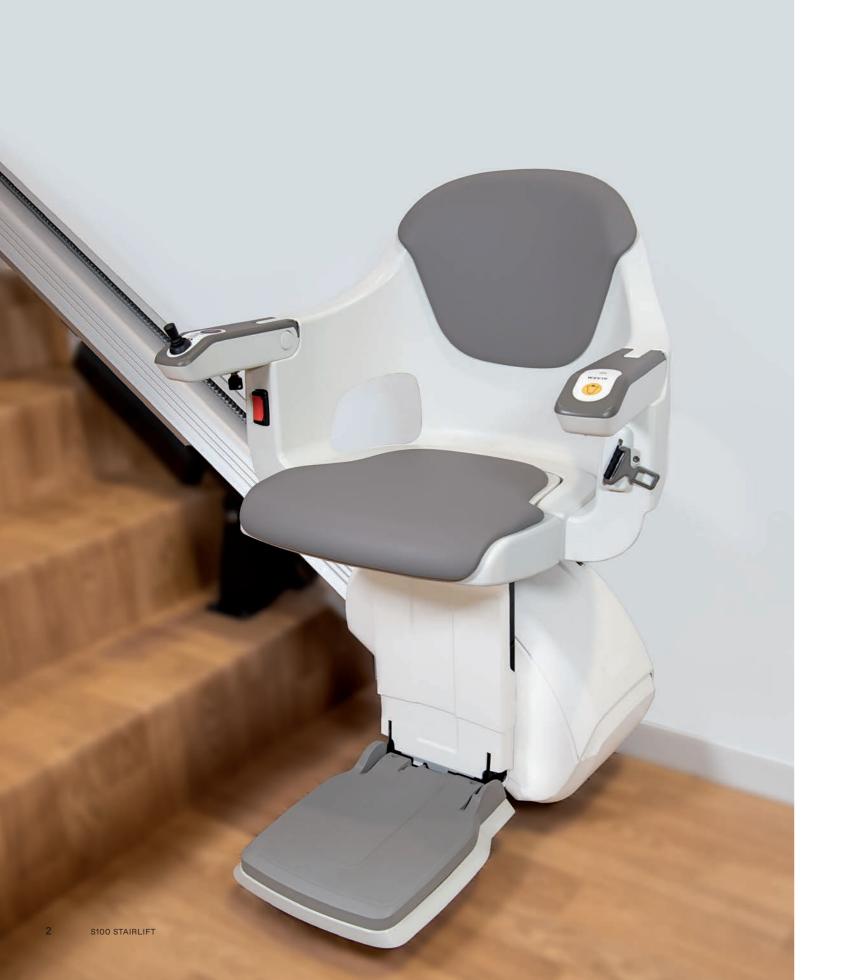

Thanks to its dedicated remote control, the S100 can be called or sent to the level where needed.

## 1 Remote control

- 2 Height-adjustable seat and footrest
- <sup>3</sup> Ergonomic joystick
- 4 Wide and comfortable seat
- 5 Foot rest automatically folded with seat
- Stowed compactly

5