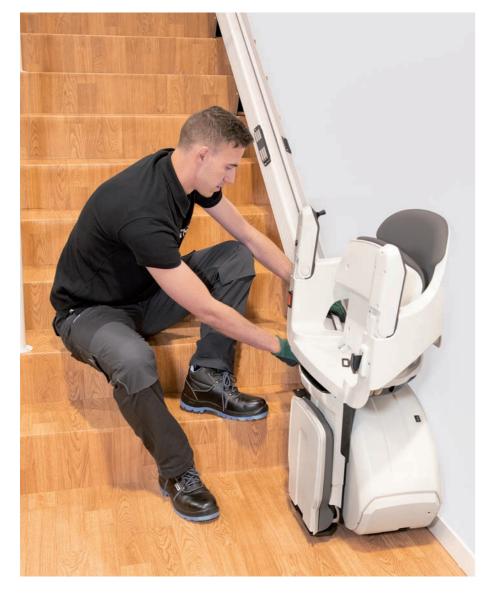

# Easy Installation, at your convenience

Our solutions are engineered to guarantee the perfect fit to your stair. Once your stairlift is ready our technician will go to your home for the installation. The **S100 installation is done in a few hassle-free hours;** safely and securely. Our technician will also show you how easy it is to use the chair, and will also make time to answer any questions you may still have. At the end of it all, our technician will leave your space clean, tidy and disinfected, leaving behind only the reliable S100, and the knowledge that you have a lifetime of independence in your home now. Safely!

Once your customised stairlift is ready, a TK Home Solutions engineer will install it in just a few hours. No construction work is needed as the lift is fixed to the floor of your stairs. They will also show you exactly how the stairlift works, so you can use it with complete confidence from day one.