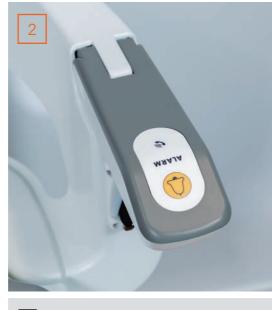

Additionally, the chair can include a **key** lock to avoid unauthorized usage and an alarm button that can be programed with three numbers so you know that help is always at hand if you need it. You can also answer telephone calls through this feature while the stairlift is moving.