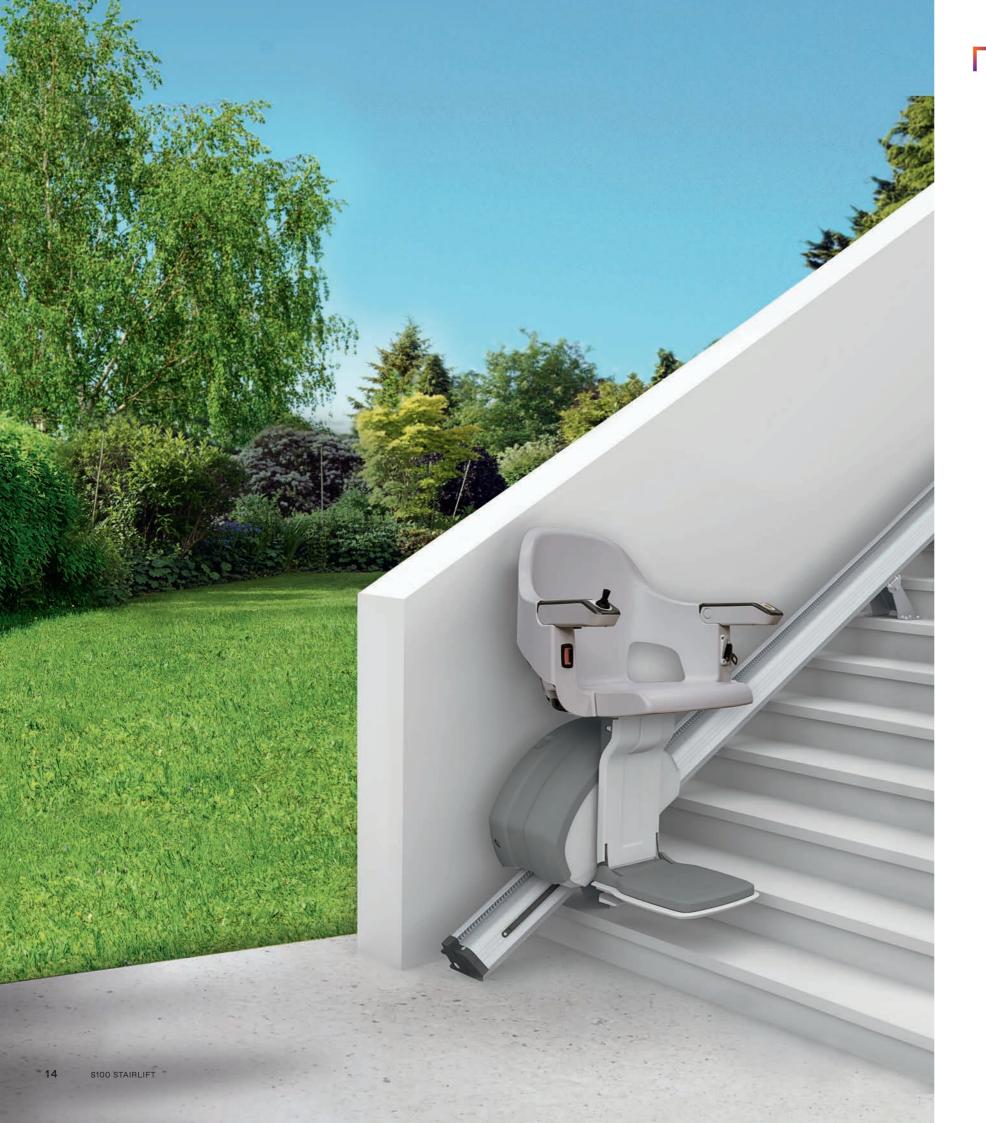

# S100 Outdoor

For outdoor straight stairs, outstanding in all weather. Of course your home could also extend beyond your house to include a garden, garage or you might also have a stair to access the street. Thanks to the S100 Outdoor you'll have safe, easyaccess to all outdoor areas.

With its strong, water repellent seat and anodised aluminium tracks, the S100 Outdoor is built for all weather conditions. This outdoor stairlift impresses with the ergonomic design of S100. Its premium quality components assure durable, reliable operation by wind and weather. It also comes with a waterproof cover to fully rotect your lift when not in use and a key lock to avoid unauthorize usage.

| 1 | Outdoor cover      |
|---|--------------------|
| 2 | Ergonomic joystick |
| 3 | Key lock           |