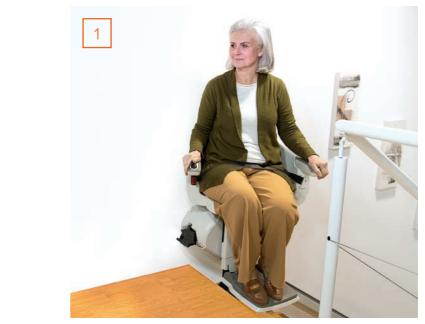

It is really **easy to use, operated with the joystick to go up and down**, guaranteeing a smooth and safe ride. The optimized swivel seat enables a safe entry and exit at both the base and top of the stairway. **Refined, robust and ergonomic** with unparalleled safety features, the S100 is the essential enabler to help you with a lifetime of ongoing independence in your home. Worry free!