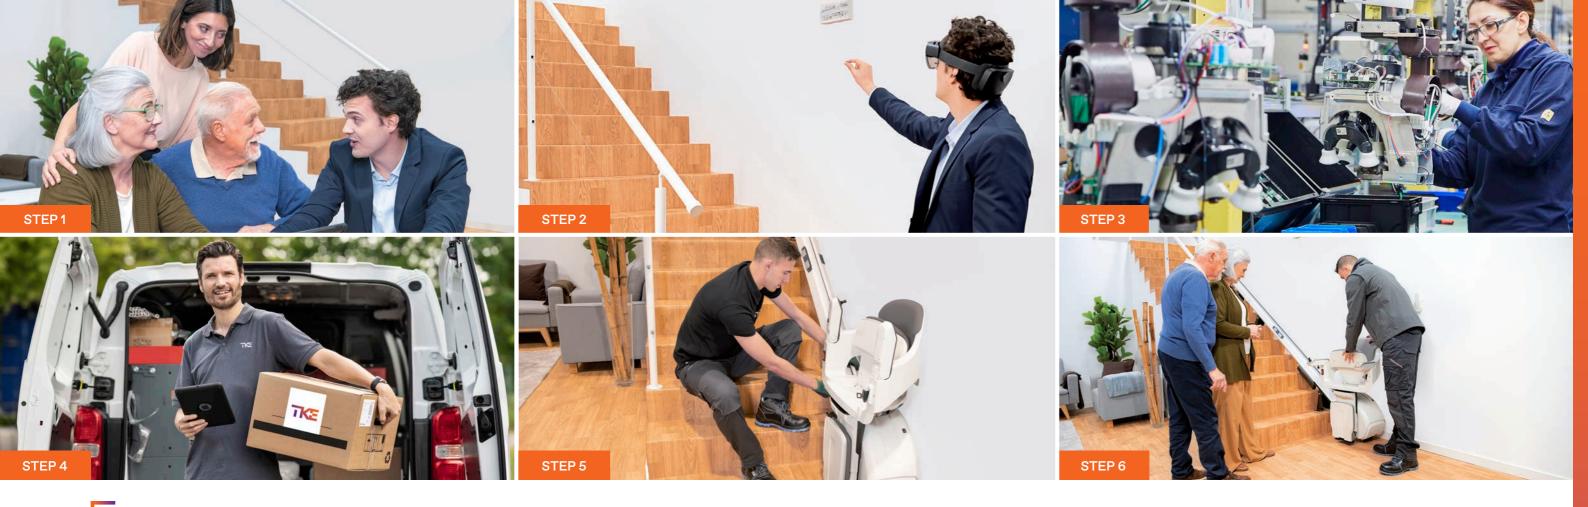

### Free consultation and measuring process

Every situation is different, and so is every staircase. That's why our first step is always a personal visit from one of our experts who will assess your needs, explain the options and work with you to find the perfect solution for you.

Once your customised stairlift is ready, a TK Home Solutions engineer will install it in just a few hours. No construction work is needed as the lift is fixed to the floor of your stairs. They will also show you exactly how the stairlift works, so you can use it with complete confidence from day one.

#### STEP 6: Full accompaniment in the utilisation of your S100