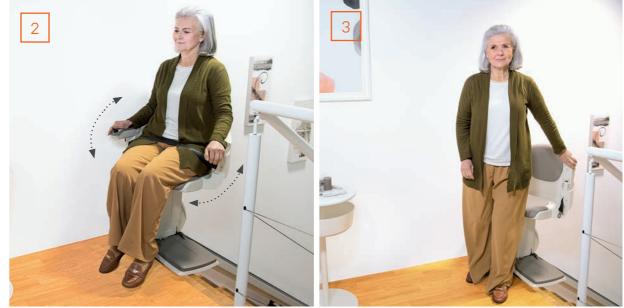

### **AUTOMATIC SWIVEL**

The Comfort Model comes with the automatic swivel-seat. On the top landing it will turn automatically to enable getting on and off safely.

| 1 Arrive to second floor                     |
|----------------------------------------------|
| 2 Automatic swivel                           |
| 3 Safe landing                               |
| 4 The classic model<br>incorporates a handle |