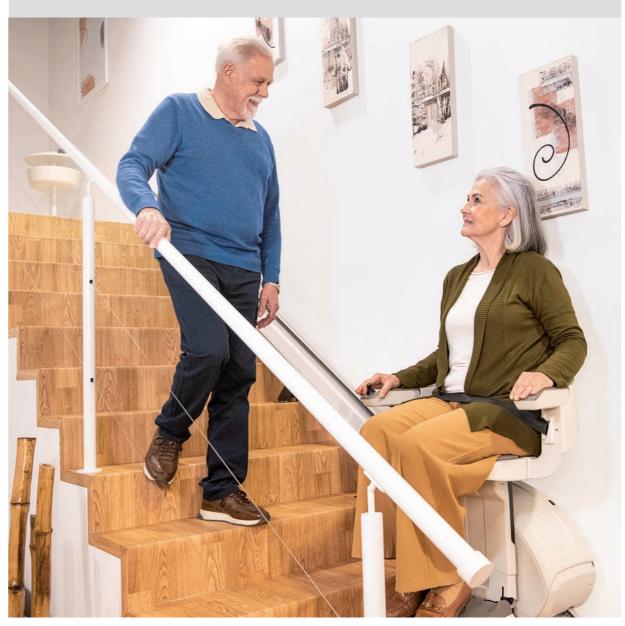

### A compact chairlift made for your Comfort

The **S100 stairlift** has been **specially designed for straight stairs.** Ergonomic, robust and with a modern design, the S100 gives you unparalleled functionality and is available in a discreet neutral and timeless palette that fits every environment. Operating the stairlift is easy. Its **ergonomically tested** controls offer intuitive simplicity. The joystick can be controlled with your finger, thumb, wrist or even the side of your hand. It can be customized on the right or left arm based on your preferences. The wide and deep chair offers **spacious seating**, while the upholstery padding ensures firm comfort.

On the Comfort Model, the **height of the seat and the footrest are adjustable** to guarantee an optimal seating position for the perfect ride. After use, both seat and footrest can be automatically folded with a single action, which is not only practical for easy and safe use but also allows your stairlift to be **stowed compactly**, taking minimal space and leaving your stairs freely accessible for others.

It is really **easy to use, operated with the joystick to go up and down**, guaranteeing a smooth and safe ride. The optimized swivel seat enables a safe entry and exit at both the base and top of the stairway. **Refined, robust and ergonomic** with unparalleled safety features, the S100 is the essential enabler to help you with a lifetime of ongoing independence in your home. Worry free!