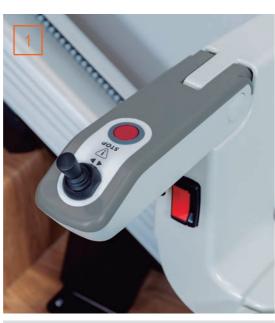

We consider enhanced safety essential. Not just for you, but anyone using the stairway.

The optimized armrests have a modern design and ergonomic form that includes an emergency stop button, ensuring your safety and others using the stairs. This can be customized on either armrest.

Both the **belt and armrest come with** safety detection to provide additional peace of mind. The stairlift will not move unless the belt is secure and the armrests fully folded to secure you in our 'circle of safety' during the journey. The S100 unique armrests 'embrace' you securely while travelling up and down the stairs. As well as being positioned at a convenient height, the armrests are long and tapered at the front to give you both a secure grip and extra support when you're sitting down or standing up. And to guarantee maximum security during you ride, the S100 includes our **Obstacle Detection** feature. The chair stops immediately if the footrest touches another object on the stairs.

1 Stop button

2 Programmable alarm button

3 Safety belt operation with one hand