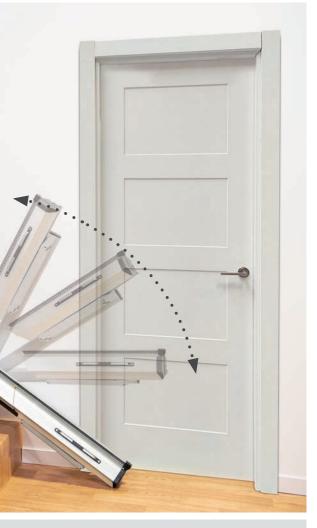

#### **OPTIMISED HINGE BAIL**

The fully automatic hinge rail is an option that allows the lift to be installed even in close proximity to a passageway or a door at the foot of the stairs. When the chair is not in used the rail will fold leaving the space clear.

6

6 Hinge rail

[4] Automatic obstruction detection