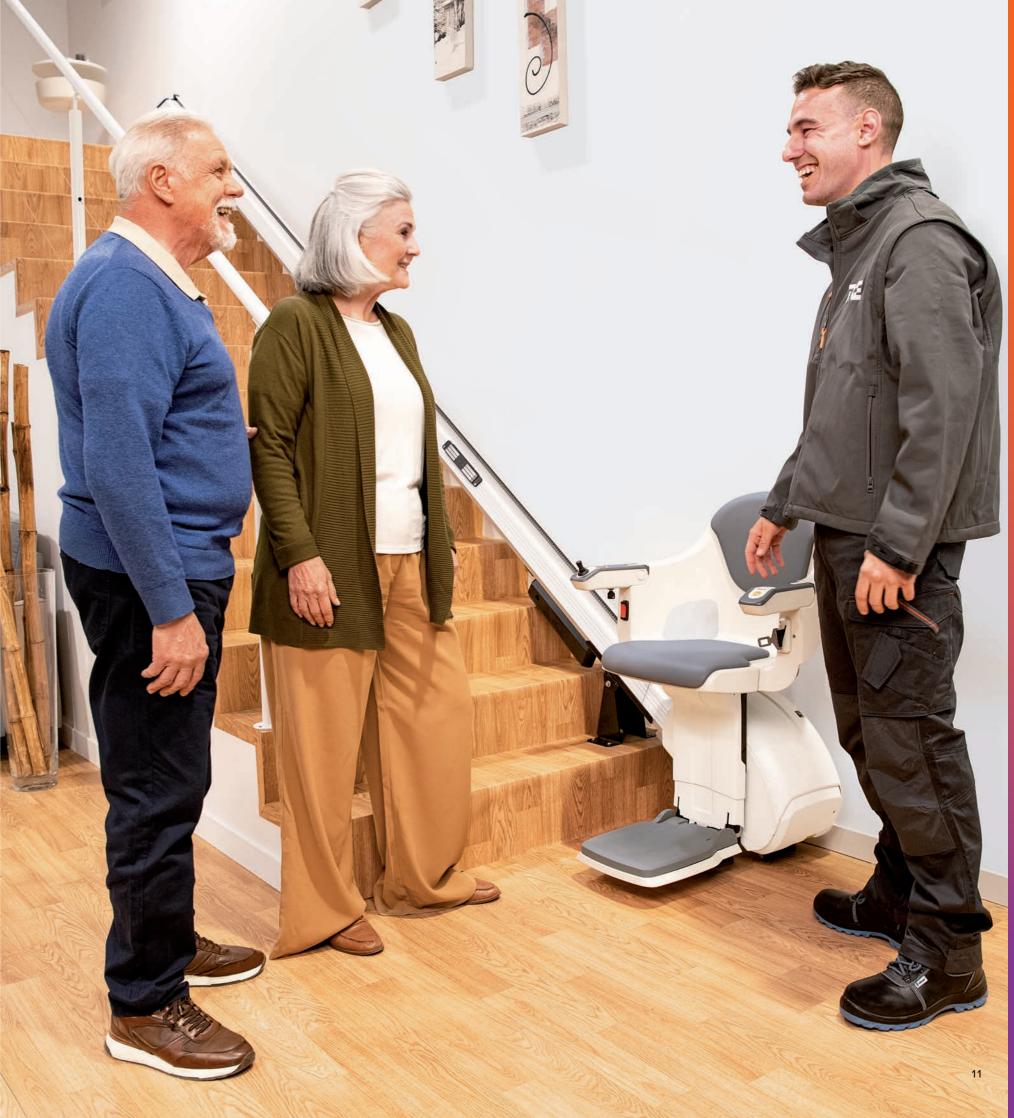

### Free consultation and measuring process

Every situation is different, and so is every staircase. That's why our first step is always a personal visit from one of our experts who will assess your needs, explain the options and work with you to find the perfect solution for you.

Once your customised stairlift is ready, a TK Home Solutions engineer will install it in just a few hours. No construction work is needed as the lift is fixed to the floor of your stairs. They will also show you exactly how the stairlift works, so you can use it with complete confidence from day one.