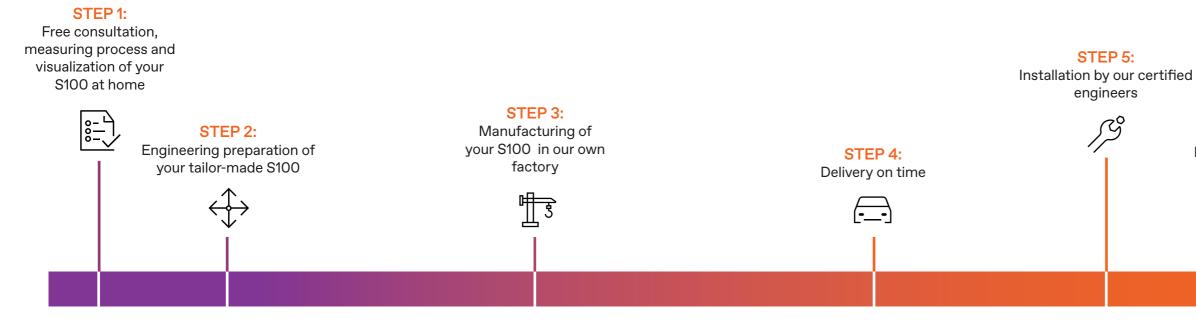

### Free consultation and measuring process

Every situation is different, and so is every staircase. That's why our first step is always a personal visit from one of our experts who will assess your needs, explain the options and work with you to find the perfect solution for you.

Once your customised stairlift is ready, a TK Home Solutions engineer will install it in just a few hours. No construction work is needed as the lift is fixed to the floor of your stairs. They will also show you exactly how the stairlift works, so you can use it with complete confidence from day one.