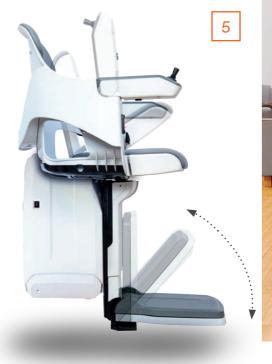

We consider enhanced safety essential. Not just for you, but anyone using the stairway.

The optimized armrests have a modern design and ergonomic form that includes an emergency stop button, ensuring your safety and others using the stairs. This can be customized on either armrest.

Both the **belt and armrest come with** safety detection to provide additional peace of mind. The stairlift will not move unless the belt is secure and the armrests fully folded to secure you in our 'circle of safety' during the journey. The S100 unique armrests 'embrace' you securely while travelling up and down the stairs. As well as being positioned at a convenient height, the armrests are long and tapered at the front to give you both a secure grip and extra support when you're sitting down or standing up. And to guarantee maximum security during you ride, the S100 includes our **Obstacle Detection** feature. The chair stops immediately if the footrest touches another object on the stairs.

1 Stop button

2 Programmable alarm button

3 Safety belt operation with one hand