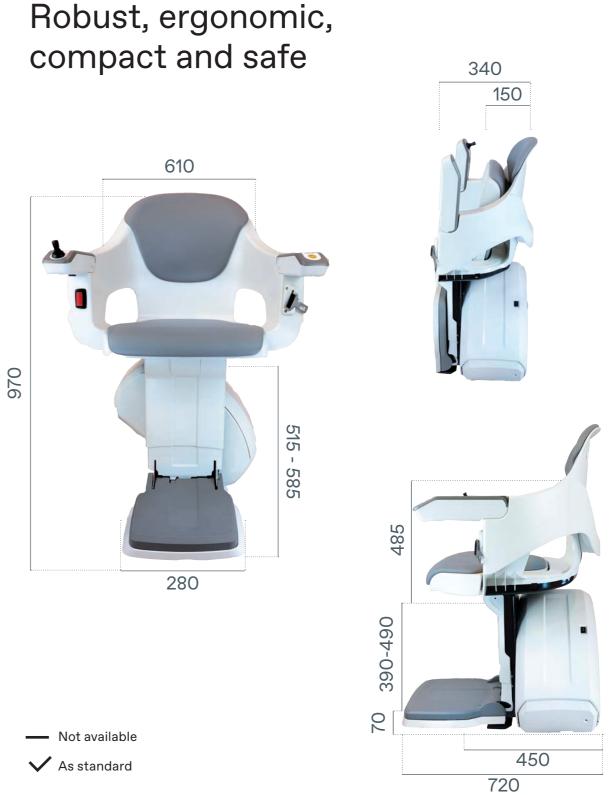

### A compact chairlift made for your Comfort

The **S100 stairlift** has been **specially designed for straight stairs.** Ergonomic, robust and with a modern design, the S100 gives you unparalleled functionality and is available in a discreet neutral and timeless palette that fits every environment. Operating the stairlift is easy. Its **ergonomically tested** controls offer intuitive simplicity. The joystick can be controlled with your finger, thumb, wrist or even the side of your hand. It can be customized on the right or left arm based on your preferences. The wide and deep chair offers **spacious seating**, while the upholstery padding ensures firm comfort.

On the Comfort Model, the **height of the seat and the footrest are adjustable** to guarantee an optimal seating position for the perfect ride. After use, both seat and footrest can be automatically folded with a single action, which is not only practical for easy and safe use but also allows your stairlift to be **stowed compactly**, taking minimal space and leaving your stairs freely accessible for others.

## 1 Remote control

- 2 Height-adjustable seat and footrest
- <sup>3</sup> Ergonomic joystick
- 4 Wide and comfortable seat
- 5 Foot rest automatically folded with seat
- Stowed compactly

5

### Robust, ergonomic, compact and safe

| —            | Not available |  |
|--------------|---------------|--|
| $\checkmark$ | As standard   |  |

| FEATURES & OPTIONS           | (            |
|------------------------------|--------------|
| INSTALLATION                 |              |
| No works required            | $\checkmark$ |
| Installed in less than a day | $\checkmark$ |