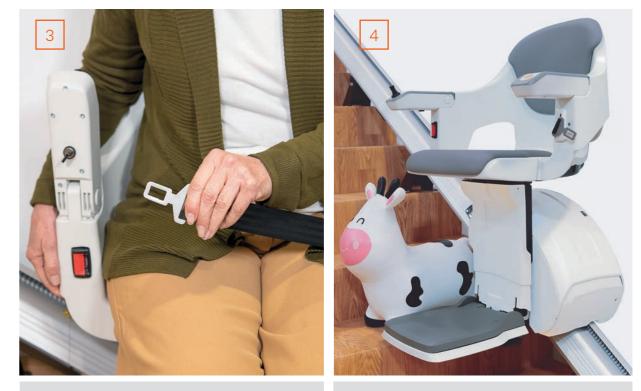

## **Reliability and security** in your hands

The S100 gives you proven reliability from a renowned German engineering company. It incorporates all the ultimate safety features needed to guarantee you a safe ride. The newly upgraded belt has a clearly visible buckle which can be attached and released easily with one hand.

Both the **belt and armrest come with** safety detection to provide additional peace of mind. The stairlift will not move unless the belt is secure and the armrests fully folded to secure you in our 'circle of safety' during the journey. The S100 unique armrests 'embrace' you securely while travelling up and down the stairs. As well as being positioned at a convenient height, the armrests are long and tapered at the front to give you both a secure grip and extra support when you're sitting down or standing up. And to guarantee maximum security during you ride, the S100 includes our **Obstacle Detection** feature. The chair stops immediately if the footrest touches another object on the stairs.

1 Stop button

2 Programmable alarm button

3 Safety belt operation with one hand