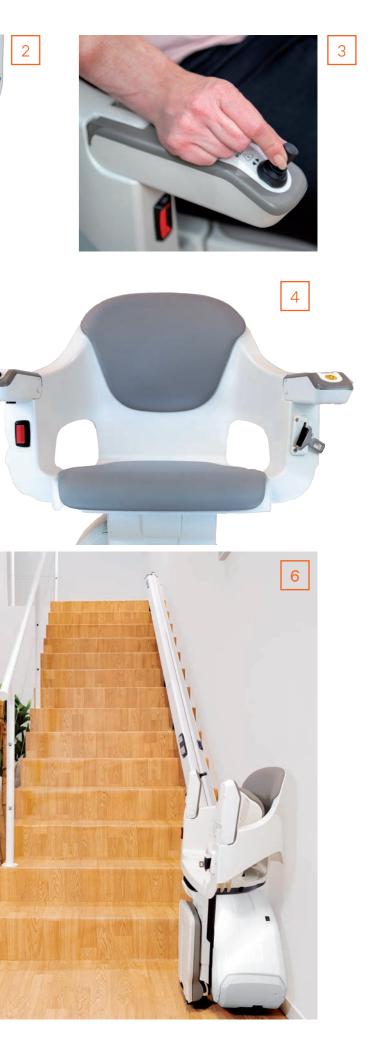

On the Comfort Model, the **height of the seat and the footrest are adjustable** to guarantee an optimal seating position for the perfect ride. After use, both seat and footrest can be automatically folded with a single action, which is not only practical for easy and safe use but also allows your stairlift to be **stowed compactly**, taking minimal space and leaving your stairs freely accessible for others.

## 1 Remote control

- 2 Height-adjustable seat and footrest
- <sup>3</sup> Ergonomic joystick
- 4 Wide and comfortable seat
- 5 Foot rest automatically folded with seat
- Stowed compactly

5