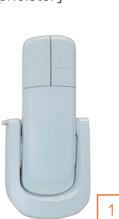

### A compact chairlift made for your Comfort

The **S100 stairlift** has been **specially designed for straight stairs.** Ergonomic, robust and with a modern design, the S100 gives you unparalleled functionality and is available in a discreet neutral and timeless palette that fits every environment. Operating the stairlift is easy. Its **ergonomically tested** controls offer intuitive simplicity. The joystick can be controlled with your finger, thumb, wrist or even the side of your hand. It can be customized on the right or left arm based on your preferences. The wide and deep chair offers **spacious seating**, while the upholstery padding ensures firm comfort.

## **Reliability and security** in your hands

The S100 gives you proven reliability from a renowned German engineering company. It incorporates all the ultimate safety features needed to guarantee you a safe ride. The newly upgraded belt has a clearly visible buckle which can be attached and released easily with one hand.

We consider enhanced safety essential. Not just for you, but anyone using the stairway.

The optimized armrests have a modern design and ergonomic form that includes an emergency stop button, ensuring your safety and others using the stairs. This can be customized on either armrest.

Both the **belt and armrest come with** safety detection to provide additional peace of mind. The stairlift will not move unless the belt is secure and the armrests fully folded to secure you in our 'circle of safety' during the journey. The S100 unique armrests 'embrace' you securely while travelling up and down the stairs. As well as being positioned at a convenient height, the armrests are long and tapered at the front to give you both a secure grip and extra support when you're sitting down or standing up. And to guarantee maximum security during you ride, the S100 includes our **Obstacle Detection** feature. The chair stops immediately if the footrest touches another object on the stairs.