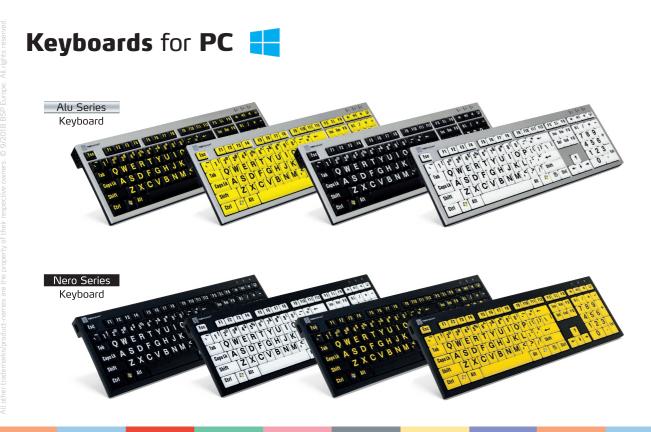

erchandise Authorization (RMA) number. If your product is found to have a factory defect, we will either repair or replace the product free of charge.



Use the LogicLight<sup>™</sup> lamp to see the characters on your keyboard even better.

The LogicLight's USB connectivity makes it the perfect companion for our LargePrint Mac and PC keyboards, because it fits perfectly into their integrated USB ports. No extra cable, power supply or driver is needed. Just Plug-and-Light, and the 10 pcs built-in LED yields helpful keyboard lighting. You can even connect up to two lamps in the same keyboard for maximum illumination.







## Keyboards for iPad° 😵 💿 ڬ



## Skins for Apple<sup>°</sup> keyboards 🕹

- Apple MacBook Pro
- Apple M89 keyboard
- Apple Magic keyboard & Magic numeric keyboard





# $\Lambda STR\Lambda$ series

Backlit LargePrint keyboard



## for Mac and PC 🛂 📒

# LargePrint for easy reading and typing



#### North & South America

Logickeyboard North America 677 E. Mingus Ave Cottonwood AZ 86326 USA Tel +1 928 634 1161 (fulfillment) Tel +1 928 649 9231 (sales)

#### Europe, Middle East & Africa

Logickeyboard Europe Headquater Kaervej 2 DK-2970 Hoersholm Denmark Tel +45 4576 5800

#### Asia & Pacific

Logickeyboard Asia Room 717, Tao Le Digital Building 12 DaShaTou 2nd Road Guangzhou China 510100 Tel +45 4576 5800

# logickeyboard.com/largeprint