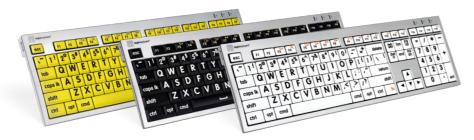

aim. If proof of purchase is not available, the warranty period will begin on the product's manufacture date. To return a product please contact our office for a Return Merchandise Authorization (RMA) number. If your product is found to have a factory defect, we will either repair or replace the product free of charge.



Use the LogicLight<sup>™</sup> lamp to see the characters on your keyboard even better.

The LogicLight's USB connectivity makes it the perfect companion for our LargePrint Mac and PC keyboards, because it fits perfectly into their integrated USB ports. No extra cable, power supply or driver is needed. Just Plug-and-Light, and the 10 pcs built-in LED yields helpful keyboard lighting. You can even connect up to two lamps in the same keyboard for maximum illumination.







## Keyboards for iPad° 😵 💿 ڬ



## Skins for Apple<sup>°</sup> keyboards 🕹

- Apple MacBook Pro
- Apple M89 keyboard
- Apple Magic keyboard & Magic numeric keyboard





# $\Lambda STR\Lambda$ series

Backlit LargePrint keyboard



## for Mac and PC 🛂 📒

# LargePrint for easy reading and typing



#### North & South America

Logickeyboard North America 677 E. Mingus Ave Cottonwood AZ 86326 USA Tel +1 928 634 1161 (fulfillment) Tel +1 928 649 9231 (sales)

#### Europe, Middle East & Africa

Logickeyboard Europe Headquater Kaervej 2 DK-2970 Hoersholm Denmark Tel +45 4576 5800

#### Asia & Pacific

Logickeyboard Asia Room 717, Tao Le Digital Building 12 DaShaTou 2nd Road Guangzhou China 510100 Tel +45 4576 5800

# logickeyboard.com/largeprint