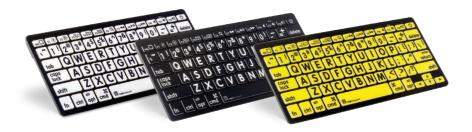

available, the warranty period will begin on the product's manufacture date. To return a product please contact our office for a Return Merchandise Authorization (RMA) number. If your product is found to have a factory defect, we will either repair or replace the product free of charge.



Use the LogicLight<sup>™</sup> lamp to see the characters on your keyboard even better.

The LogicLight's USB connectivity makes it the perfect companion for our LargePrint Mac and PC keyboards, because it fits perfectly into their integrated USB ports. No extra cable, power supply or driver is needed. Just Plug-and-Light, and the 10 pcs built-in LED yields helpful keyboard lighting. You can even connect up to two lamps in the same keyboard for maximum illumination.







## Keyboards for iPad° 😵 💿 ڬ



## Skins for Apple<sup>°</sup> keyboards 🕹

- Apple MacBook Pro
- Apple M89 keyboard
- Apple Magic keyboard & Magic numeric keyboard





# $\Lambda STR\Lambda$ series

Backlit LargePrint keyboard



## for Mac and PC 🛂 📒

# LargePrint for easy reading and typing



#### North & South America

Logickeyboard North America 677 E. Mingus Ave Cottonwood AZ 86326 USA Tel +1 928 634 1161 (fulfillment) Tel +1 928 649 9231 (sales)

#### Europe, Middle East & Africa

Logickeyboard Europe Headquater Kaervej 2 DK-2970 Hoersholm Denmark Tel +45 4576 5800

#### Asia & Pacific

Logickeyboard Asia Room 717, Tao Le Digital Building 12 DaShaTou 2nd Road Guangzhou China 510100 Tel +45 4576 5800

# logickeyboard.com/largeprint