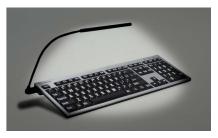

Use the LogicLight<sup>™</sup> lamp to see the characters on your keyboard even better.

The LogicLight's USB connectivity makes it the perfect companion for our LargePrint Mac and PC keyboards, because it fits perfectly into their integrated USB ports. No extra cable, power supply or driver is needed. Just Plug-and-Light, and the 10 pcs built-in LED yields helpful keyboard lighting. You can even connect up to two lamps in the same keyboard for maximum illumination.