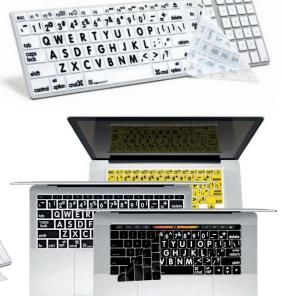

## Skins for Apple<sup>°</sup> keyboards 🕹

- Apple MacBook Pro
- Apple M89 keyboard
- Apple Magic keyboard & Magic numeric keyboard