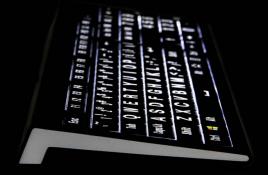

d to have a factory defect, we will either repair or replace the product free of charge.



Use the LogicLight<sup>™</sup> lamp to see the characters on your keyboard even better.

The LogicLight's USB connectivity makes it the perfect companion for our LargePrint Mac and PC keyboards, because it fits perfectly into their integrated USB ports. No extra cable, power supply or driver is needed. Just Plug-and-Light, and the 10 pcs built-in LED yields helpful keyboard lighting. You can even connect up to two lamps in the same keyboard for maximum illumination.







## Keyboards for iPad° 😵 💿 ڬ



## Skins for Apple<sup>°</sup> keyboards 🕹

- Apple MacBook Pro
- Apple M89 keyboard
- Apple Magic keyboard & Magic numeric keyboard





# $\Lambda STR\Lambda$ series

Backlit LargePrint keyboard



## for Mac and PC 🛂 📒

# LargePrint for easy reading and typing



#### North & South America

Logickeyboard North America 677 E. Mingus Ave Cottonwood AZ 86326 USA Tel +1 928 634 1161 (fulfillment) Tel +1 928 649 9231 (sales)

#### Europe, Middle East & Africa

Logickeyboard Europe Headquater Kaervej 2 DK-2970 Hoersholm Denmark Tel +45 4576 5800

#### Asia & Pacific

Logickeyboard Asia Room 717, Tao Le Digital Building 12 DaShaTou 2nd Road Guangzhou China 510100 Tel +45 4576 5800

# logickeyboard.com/largeprint