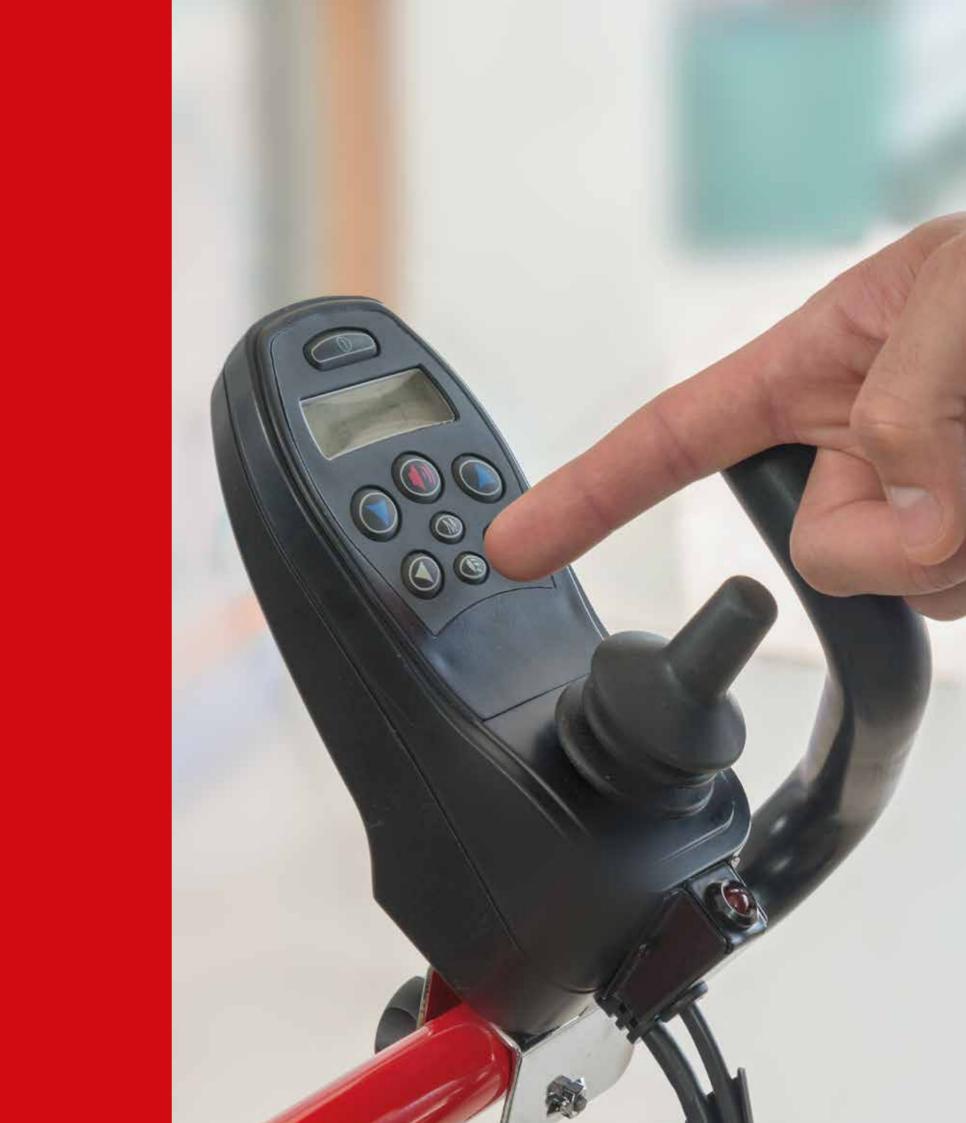

#### Maximum permissible stairs inclination:

45°

Irreversible gear motors by means of electromagnetic brake Advanced electronics with soft start and proportional joystick Independent track drive:

possibility of 360-degree rotation with the tracks

The operator only needs to correct the trajectory by moving the joystick so as to adapt to the type of stairs in question.

The independent tracks with double electric motor guarantee maximum manoeuvring comfort even in narrow spaces.

Simply press the "M" button on the control to set a new inclination of the wheelchair

35