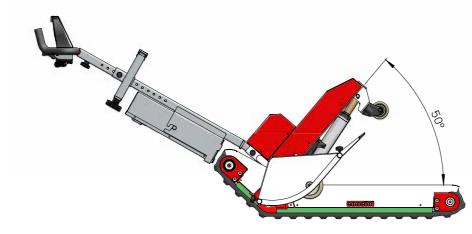

#### Maximum permissible stairs inclination:

45°

Irreversible gear motors by means of electromagnetic brake Advanced electronics with soft start and proportional joystick Independent track drive:

possibility of 360-degree rotation with the tracks

No restriction on the height of the steps, since it is possible to travel even on irregular stairs.

Thanks to the independent tracks and the advanced electronics it is also possible to go up and down spiral staircases.

The operator only needs to correct the trajectory by moving the joystick so as to adapt to the type of stairs in question.

The independent tracks with double electric motor guarantee maximum manoeuvring comfort even in narrow spaces.