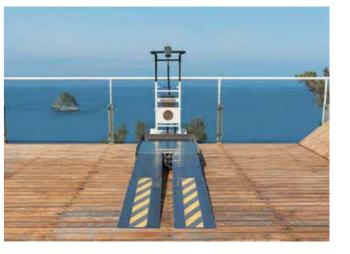

#### **ROTATION ON LANDING**

Trolley rotation space with wheelchair WITHOUT front footrests

1) Rotation with wheels:

2) Rotation with tracks:

Trolley rotation space with wheelchair WITH front footrest\* (standard manual wheelchair)

#### **ROTATION ON LANDING**

Trolley only rotation space WITHOUT wheelchair with standard loading platform\*

1) Rotation with wheels:

2) Rotation with tracks:

49

Trolley rotation space with wheelchair

Not applicable due to the variety of models of electronic wheelchairs on the market.