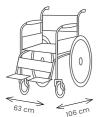

#### **ROTATION ON LANDING**

Trolley rotation space with wheelchair WITHOUT front footrests

1) Rotation with wheels:

2) Rotation with tracks:

Trolley rotation space with wheelchair WITH front footrest\* (standard manual wheelchair)

1) Rotation with wheels:

2) Rotation with tracks:

48

Manual standard wheelchair dimensions: length 106 cm width 63 cm

The measurements are indicative only and not binding.