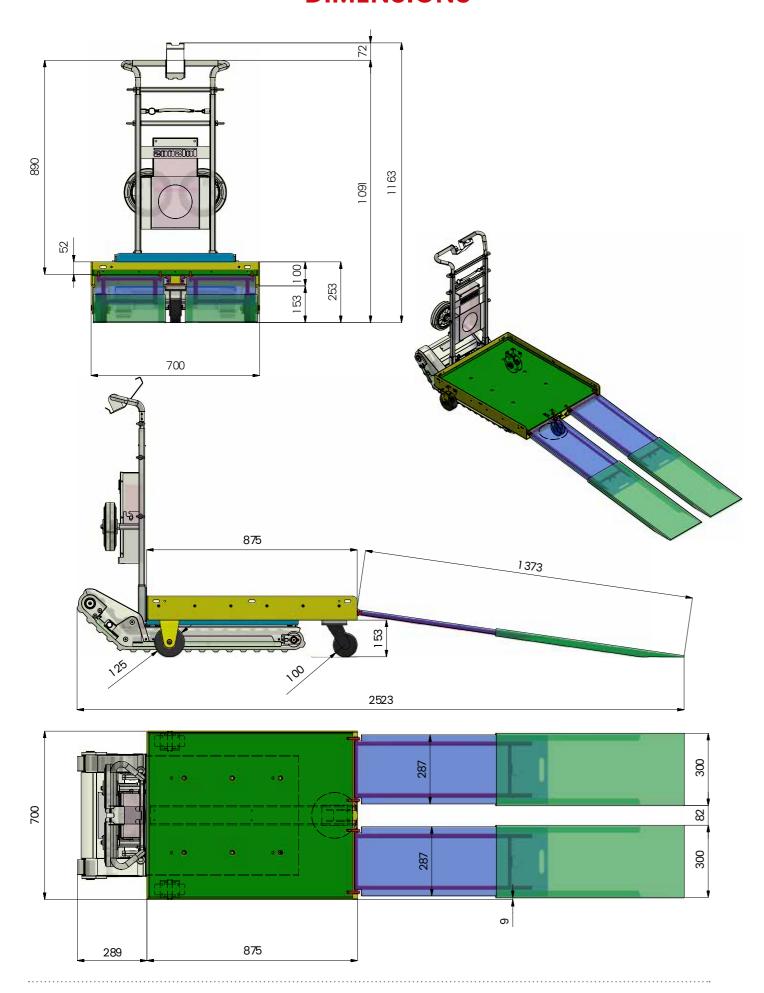

#### **DIMENSIONS**

# 50 350

Maximum widening of the fastening hooks

Maximum load surface tilting position