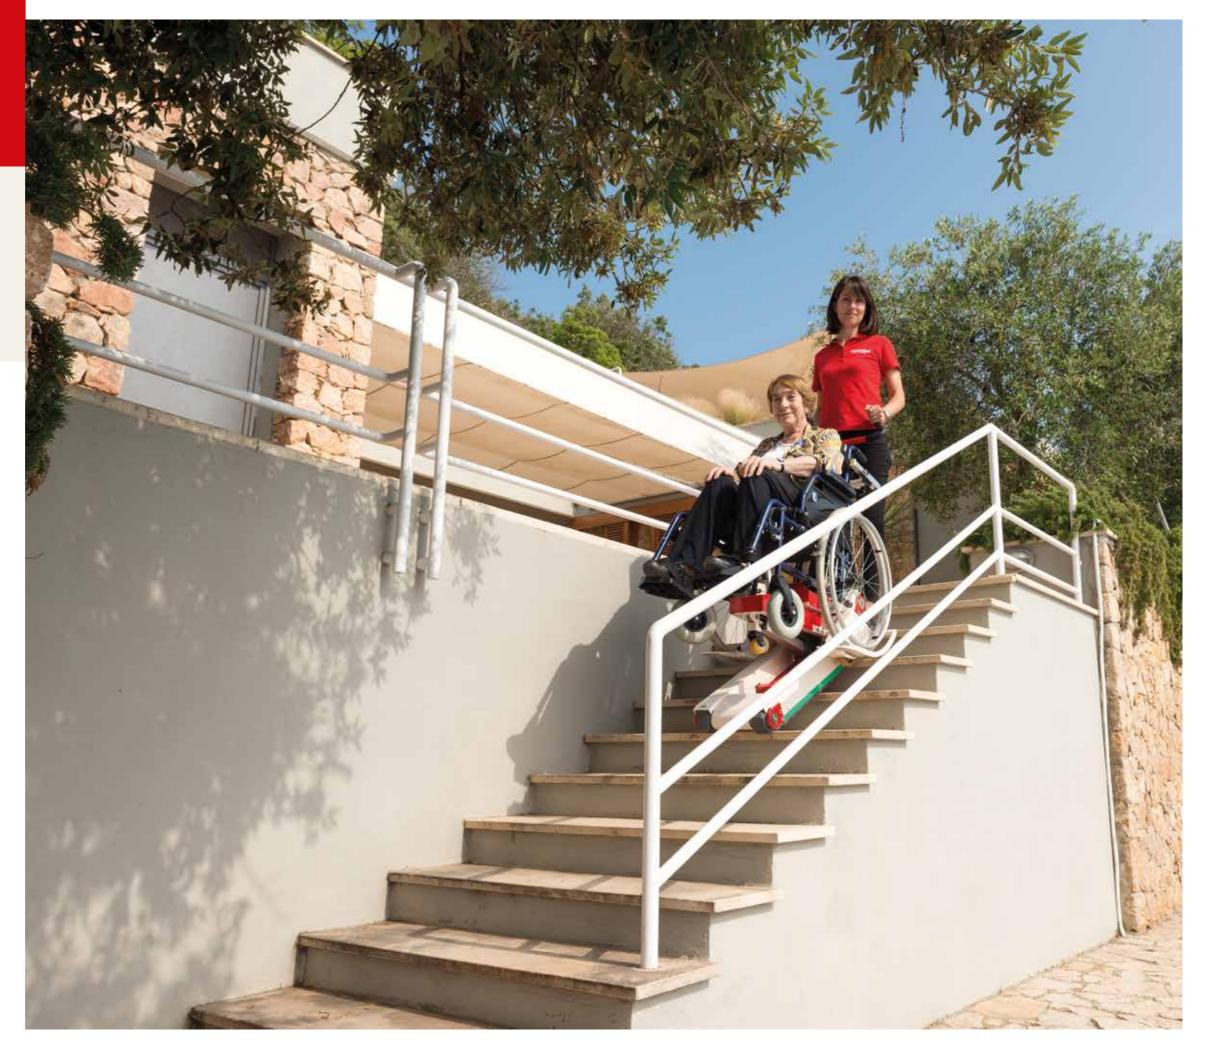

No restriction on the height of the steps, since it is possible to travel even on irregular stairs.

Thanks to the independent tracks and the advanced electronics it is also possible to go up and down spiral staircases.

# DOMINO

Domino People gives the freedom to move on several types of staircases, both indoors and outdoors, whether straight or spiral, without ever having to get out of the wheelchair.

It is pushed from one step to another with punctureresistant tyres and it adapts perfectly to steps of any height and shape.