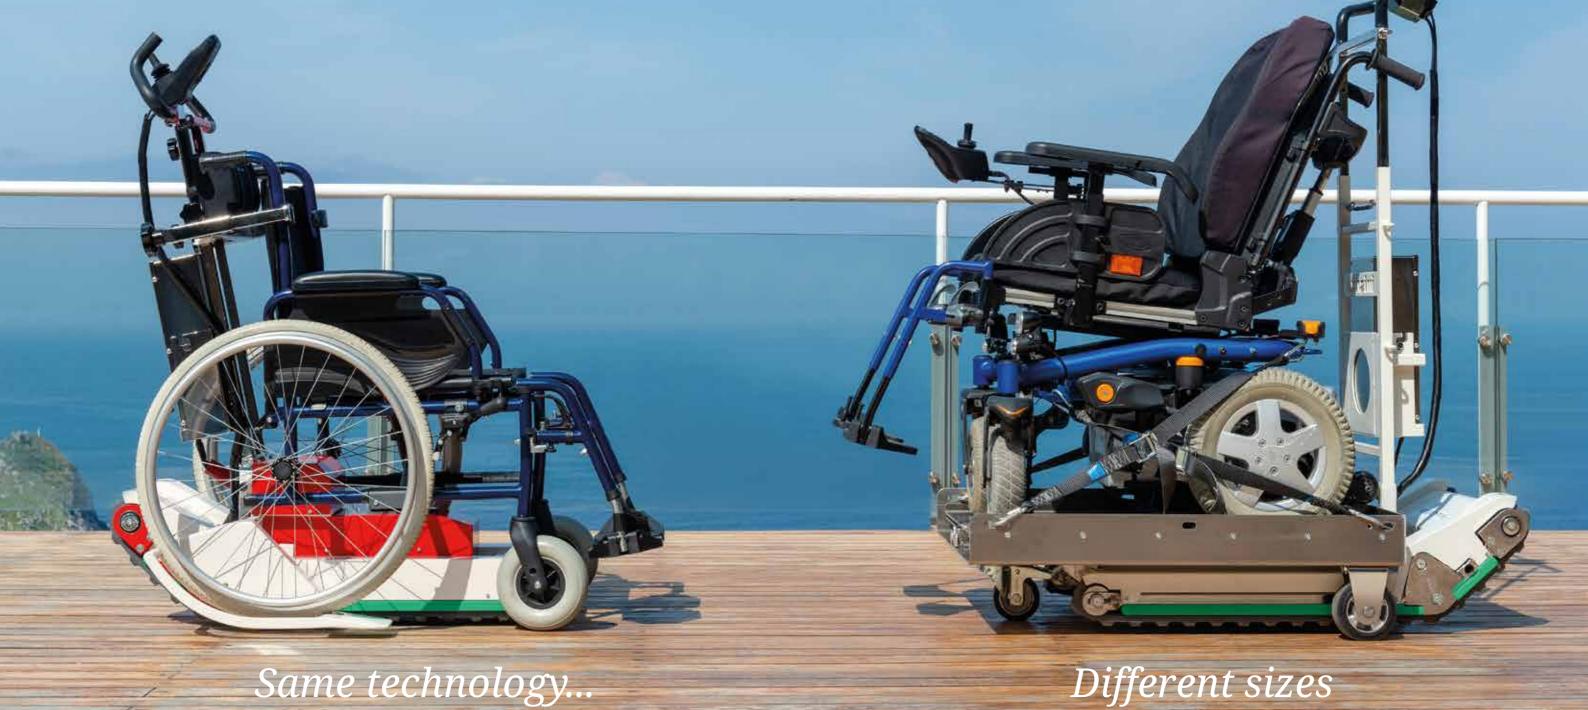

# DOMINO

- Suitable for transporting manual wheelchairs up to 160 kg
- Equipped with wheels for movement within rooms
- Automatic tilt of the wheelchair on the stair
- Independent tracks to tackle spiral staircases
- Ability to rotate 360 degrees on landings
- It can be dismantled to reduce the overall dimensions
- Special tracks suitable for all surfaces, even the most delicate ones

- Suitable for transporting manual wheelchairs up to 400 kg
- Equipped with puncture-resistant tyres for indoor and outdoor displacement
- Automatic tilt of the wheelchair on the stairs
- Independent tracks to tackle spiral staircases
- Ability to rotate 360 degrees on landings

Domino PEOPLE SLIM ZUNZĪNĪ Domino PEOPLE SLIM 2011ZĪNĪ Domino PEOPLE SLIM

Domino People enables to transport manual and electronic wheelchairs up to 400 kg.
It is particularly suitable for public buildings such as municipalities, schools, hospitals, but also retirement homes, banks and condominiums.