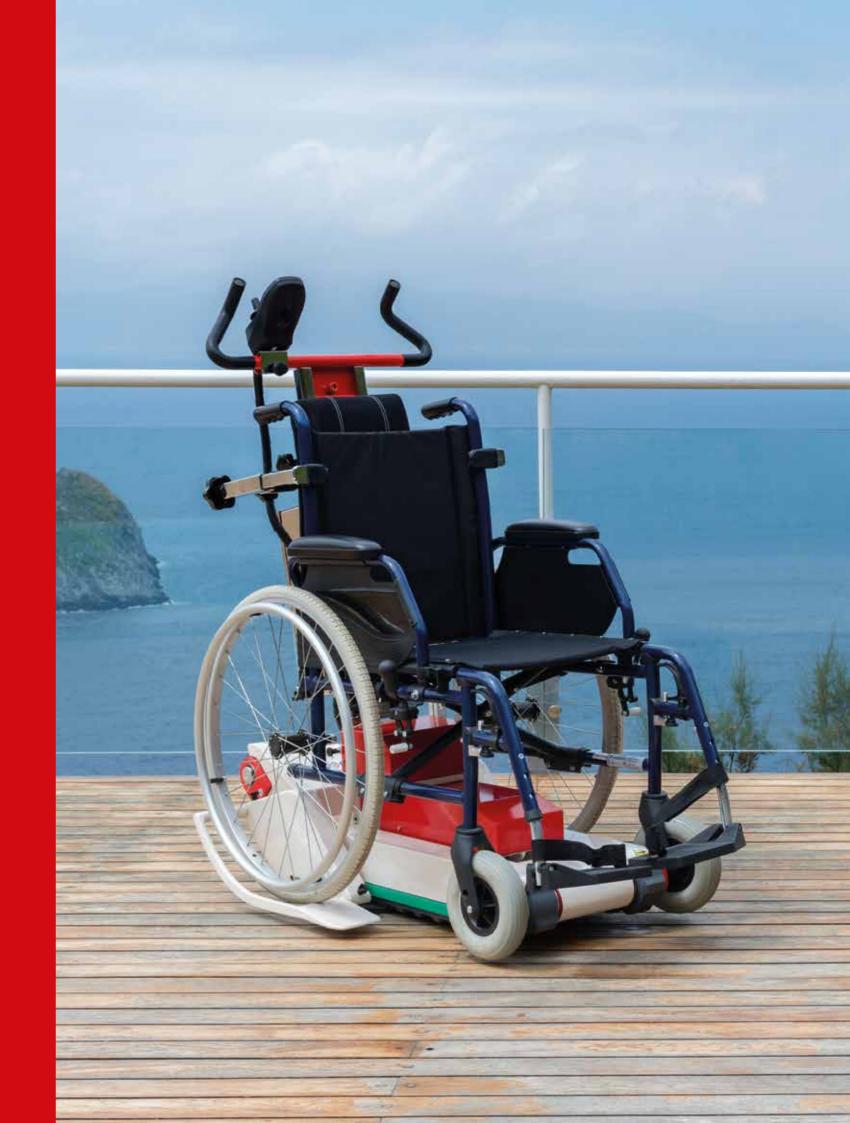

# DOMINO PEOPLE SLIM

Domino People Slim enables to transport manual wheelchairs up to 160 kg. It is particularly suitable for private homes with one or more staircases.

Domino PEOPLE SLIM

#### DOMINO PEOPLE SLIM

Domino People Slim is ideal to move comfortably and safely in all rooms of the house, going up or down stairs inside the house to reach for instance the bedroom, or outdoors to reach the garden.