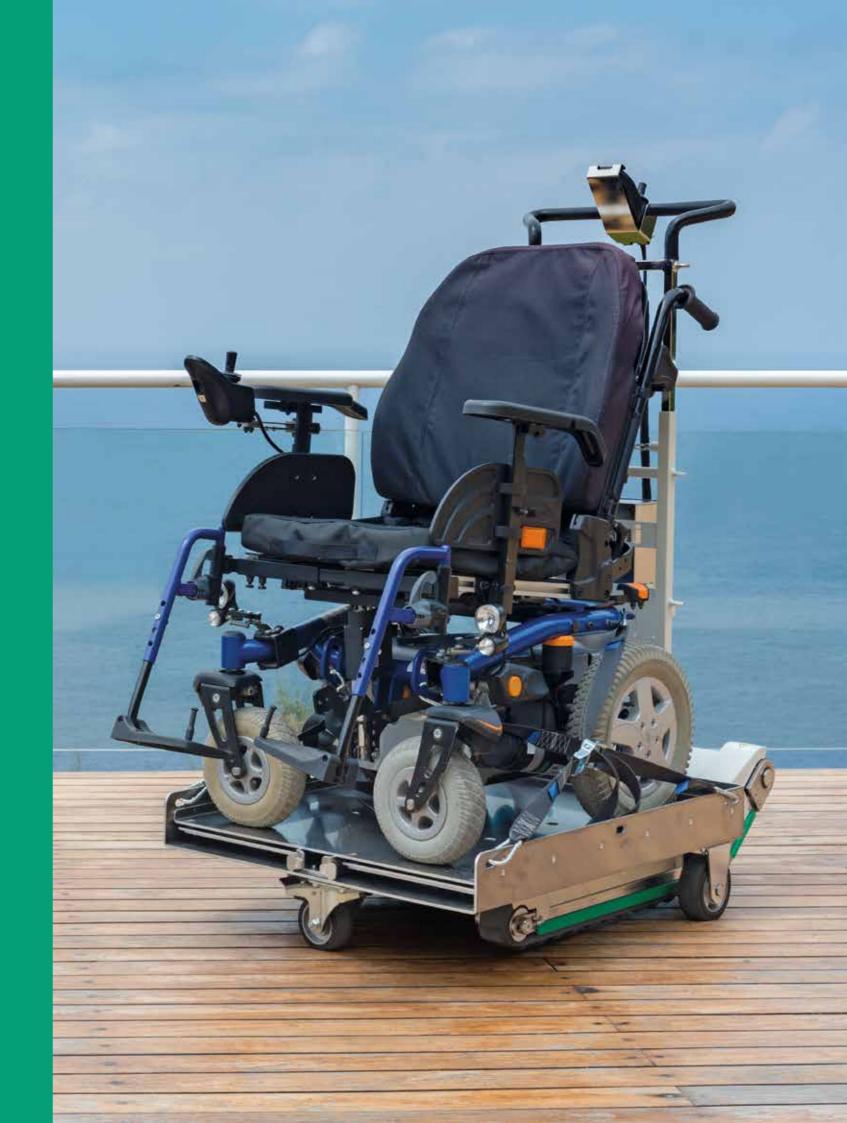

# THE SAFEST ASSISTED STAIRCLIMBER IN ITS CATEGORY

# DOMINO

- Suitable for transporting manual wheelchairs up to 160 kg
- Equipped with wheels for movement within rooms
- Automatic tilt of the wheelchair on the stair
- Independent tracks to tackle spiral staircases
- Ability to rotate 360 degrees on landings
- It can be dismantled to reduce the overall dimensions
- Special tracks suitable for all surfaces, even the most delicate ones

- Suitable for transporting manual wheelchairs up to 400 kg
- Equipped with puncture-resistant tyres for indoor and outdoor displacement
- Automatic tilt of the wheelchair on the stairs
- Independent tracks to tackle spiral staircases
- Ability to rotate 360 degrees on landings

# DOMINO

Domino People gives the freedom to move on several types of staircases, both indoors and outdoors, whether straight or spiral, without ever having to get out of the wheelchair.

It is pushed from one step to another with punctureresistant tyres and it adapts perfectly to steps of any height and shape.

When not working on stairs with the tracks, the three wheels with which Domino People and Domino People Slim are equipped always rest on the ground to facilitate movement from one step to another.