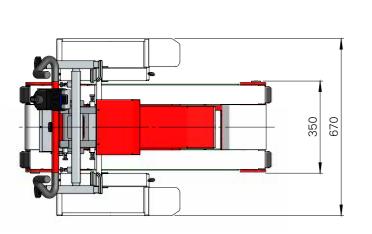

hairs up to 160 kg. It is particularly suitable for private homes with one or more staircases.







Domino PEOPLE SLIM





#### DOMINO PEOPLE SLIM

Domino People Slim is ideal to move comfortably and safely in all rooms of the house, going up or down stairs inside the house to reach for instance the bedroom, or outdoors to reach the garden.



Independent non-slip tracks



Domino PEOPLE SLIM





**TECHNICAL FEATURES** 





The guides for the larger wheels are compatible with most wheelchairs on the market, but you can request them with custom dimensions in case of extra large wheelchairs.

### Technology at the service of people

Domino People Slim can be completely dismantled in order to reduce the overall space required for transport and storage..

#### **DIMENSIONS**

# 50 350







Maximum widening of the fastening hooks



Maximum load surface tilting position

#### **TECHNICAL DATA**

#### Total weight of the device:

92 Kg (battery included)

#### Weight of the towing chassis devoid of removable components:

60 Kg

#### Weight of the battery box:

16,5 Kg

#### Maximum capacity:

160 Kg

#### Minimum viable staircase width:

78 cm

#### Minimum space for manoeuvre on the landing:

Refer to the graphs with the minimum dimensions shown in the catalogue (pages 46-47)

#### Load surface tilting:

Automatic and Manual (double operating mode)

#### Wheelchair wheel armrests:

Removable and possibly customisable for extra large wheelchairs

#### Movement on surface:

Manual, on sliding wheels/Motorised, by means of independent tracks

#### Supply voltage:

24 V

####