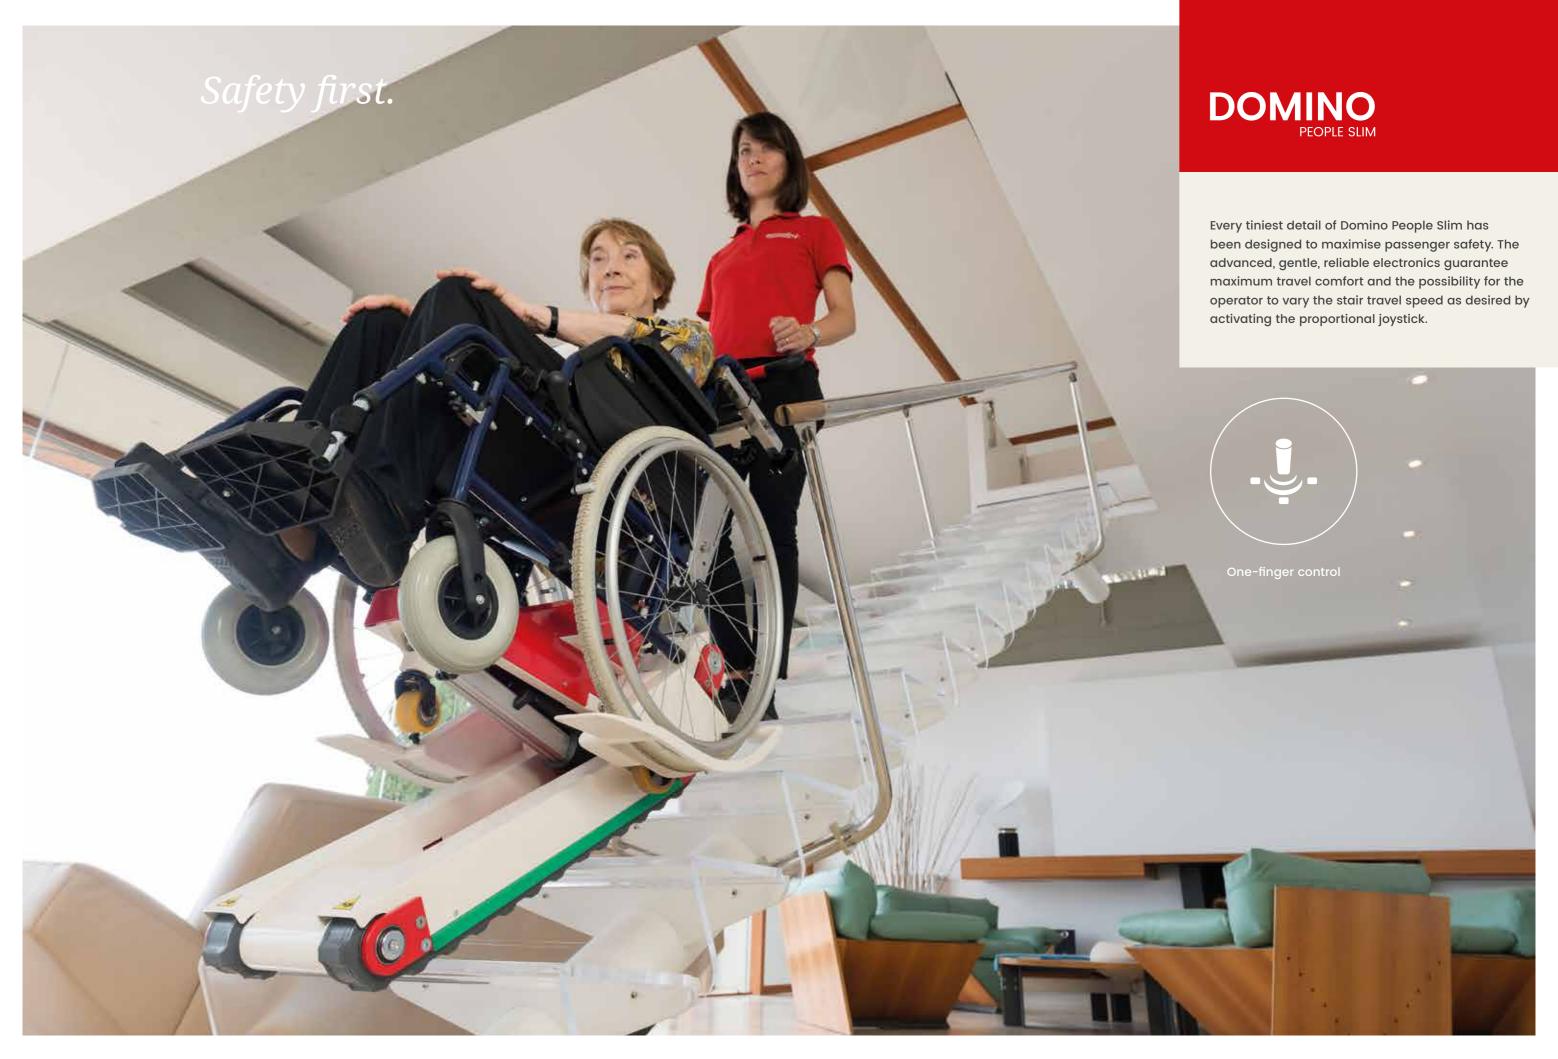

# DOMINO PEOPLE SLIM

Domino People Slim enables to transport manual wheelchairs up to 160 kg. It is particularly suitable for private homes with one or more staircases.

Domino PEOPLE SLIM

#### DOMINO PEOPLE SLIM

Domino People Slim is ideal to move comfortably and safely in all rooms of the house, going up or down stairs inside the house to reach for instance the bedroom, or outdoors to reach the garden.

It is possible to correct at any time the safety angle of the wheelchair preset by the electronics. This may be necessary to tackle particularly steep stairs or particularly heavy wheelchairs.

The control for the correct positioning of the wheelchair, both for Domino People and Domino People Slim, is always the operator's first task before continuing the journey on the stairs, when going up and down.