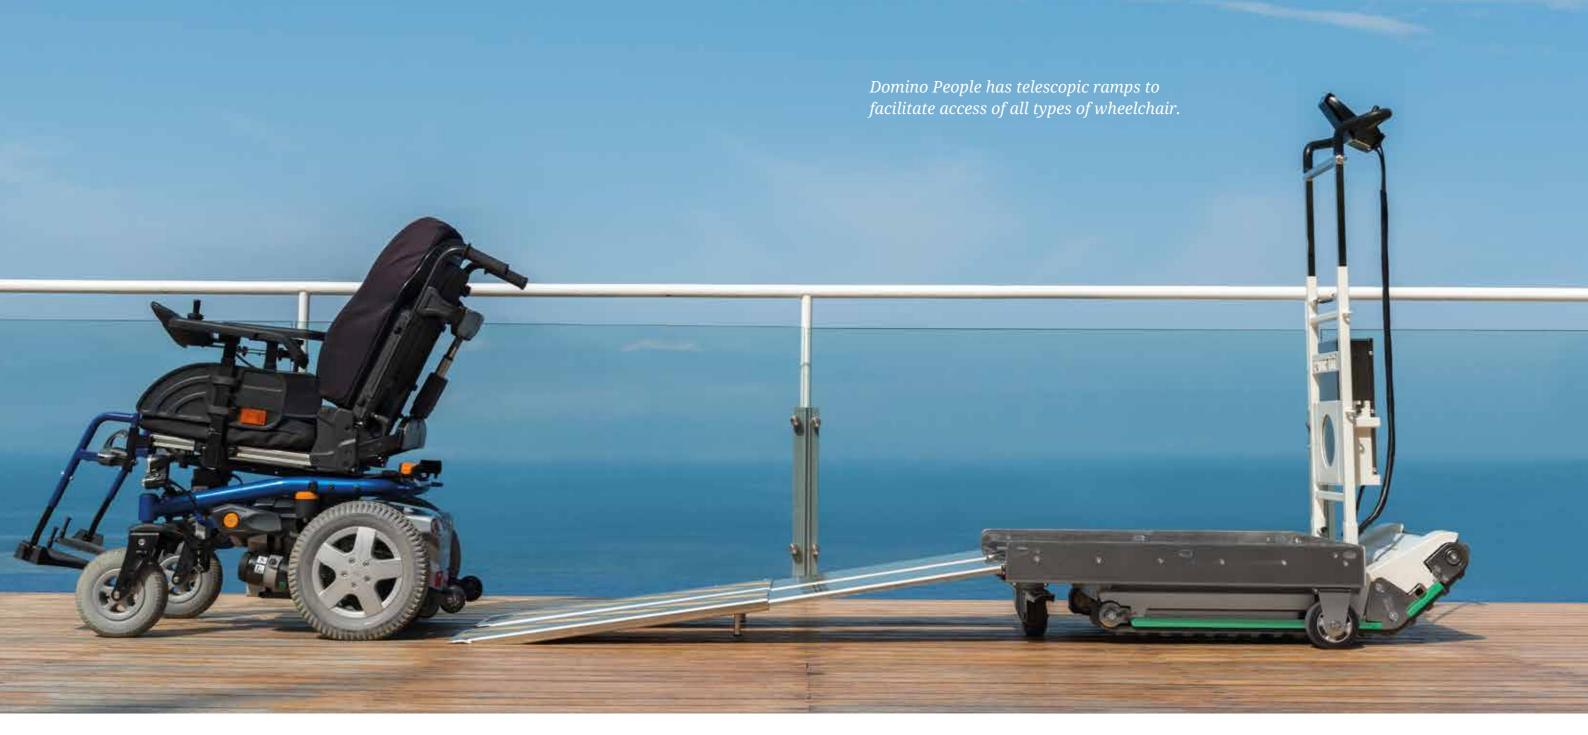

Domino PEOPLE

TECHNICAL FEATURES

Access to the load surface must always be in reverse.

The telescopic ramps are equipped with mechanical supports in the middle, in order to support heavy loads and have excellent durability over time.

Secure the wheelchair using the supplied straps and store the telescopic ramps in the appropriate housings.

Domino PEOPLE

It is possible to order a load surface with customised dimensions to better adapt to specific wheelchairs.