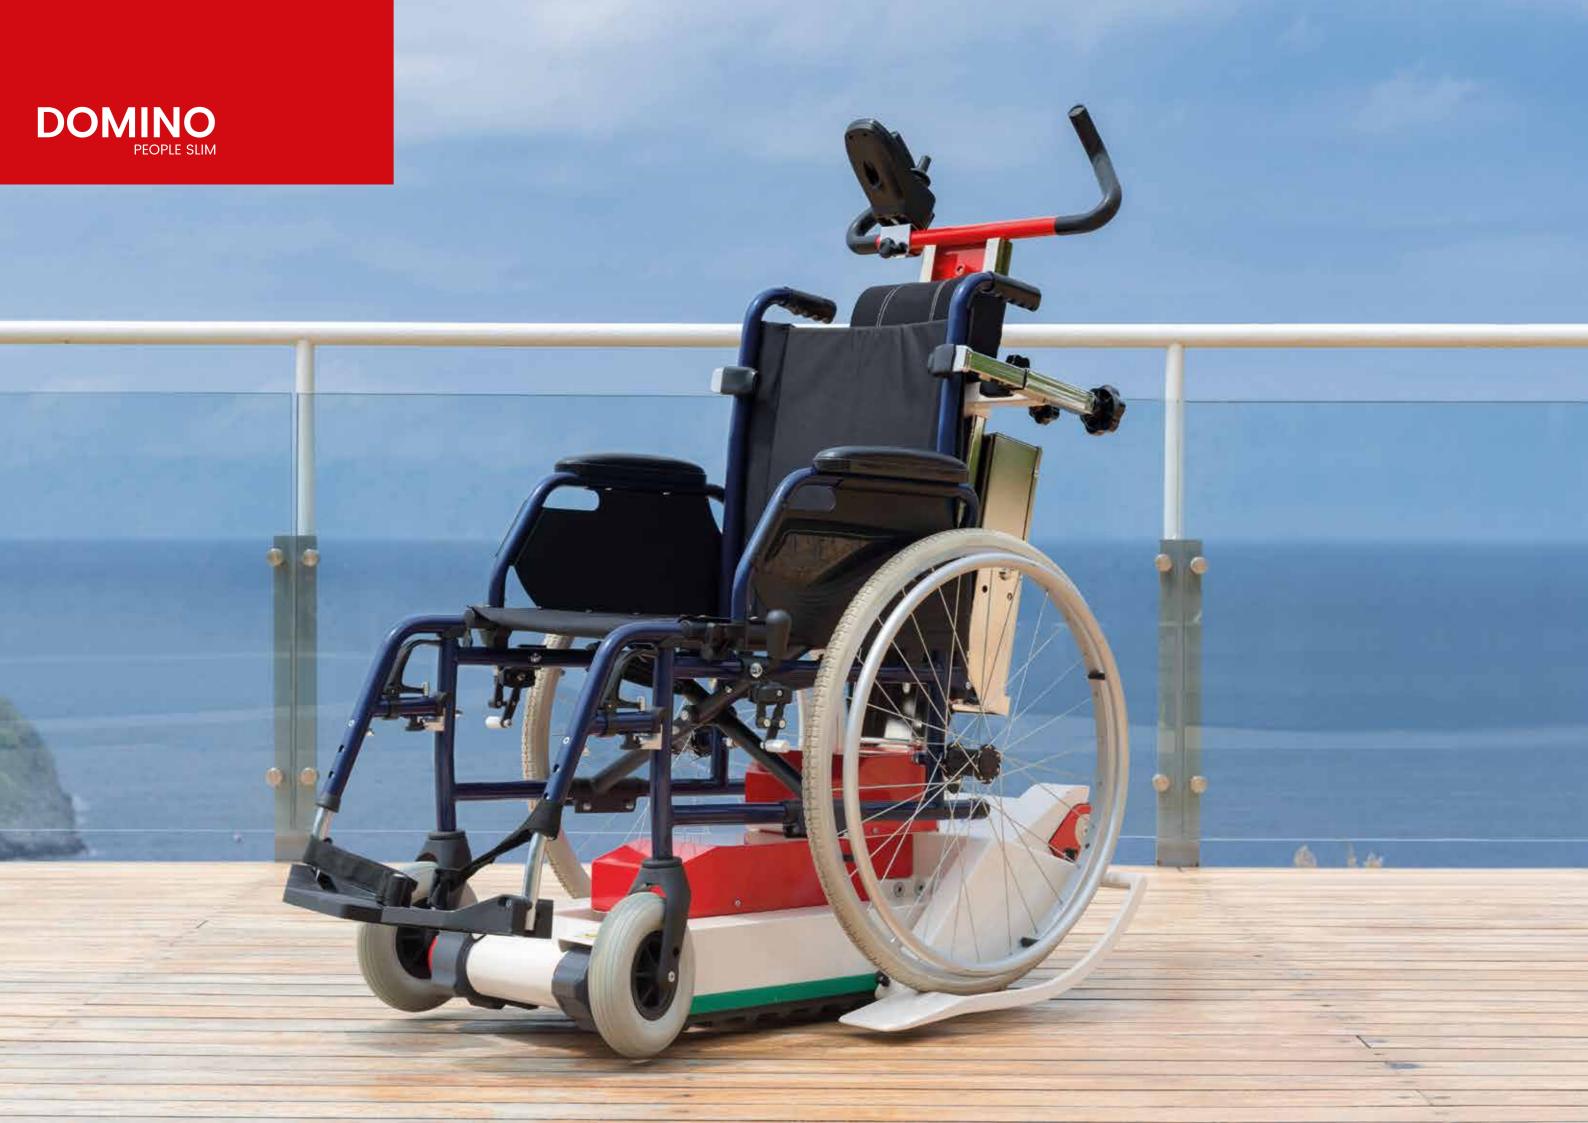

Independent non-slip tracks

Domino PEOPLE SLIM

**TECHNICAL FEATURES** 

The guides for the larger wheels are compatible with most wheelchairs on the market, but you can request them with custom dimensions in case of extra large wheelchairs.

### Technology at the service of people

Domino People Slim can be completely dismantled in order to reduce the overall space required for transport and storage..