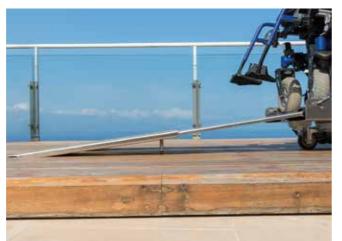

Domino PEOPLE

TECHNICAL FEATURES

Access to the load surface must always be in reverse.

The telescopic ramps are equipped with mechanical supports in the middle, in order to support heavy loads and have excellent durability over time.

Secure the wheelchair using the supplied straps and store the telescopic ramps in the appropriate housings.

Domino PEOPLE

It is possible to order a load surface with customised dimensions to better adapt to specific wheelchairs.