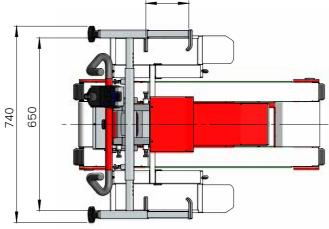

irs up to 160 kg. It is particularly suitable for private homes with one or more staircases.







Domino PEOPLE SLIM





#### DOMINO PEOPLE SLIM

Domino People Slim is ideal to move comfortably and safely in all rooms of the house, going up or down stairs inside the house to reach for instance the bedroom, or outdoors to reach the garden.



Independent non-slip tracks



Domino PEOPLE SLIM





**TECHNICAL FEATURES** 





The guides for the larger wheels are compatible with most wheelchairs on the market, but you can request them with custom dimensions in case of extra large wheelchairs.

### Technology at the service of people

Domino People Slim can be completely dismantled in order to reduce the overall space required for transport and storage..

#### **DIMENSIONS**

# 50 350







Maximum widening of the fastening hooks



Maximum load surface tilting position

#### **TECHNICAL DATA**

#### Total weight of the device:

92 Kg (battery included)

#### Weight of the towing chassis devoid of removable components:

60 Kg

#### Weight of the battery box:

16,5 Kg

#### Maximum capacity:

160 Kg

#### Minimum viable staircase width:

78 cm

#### Minimum space for manoeuvre on the landing:

Refer to the graphs with the minimum dimensions shown in the catalogue (pages 46-47)

#### Load surface tilting:

Automatic and Manual (double operating mode)

#### Wheelchair wheel armrests:

Removable and possibly customisable for extra large wheelchairs

#### Movement on surface:

Manual, on sliding wheels/Motorised, by means of independent tracks

#### Supply voltage:

24 V

#### C