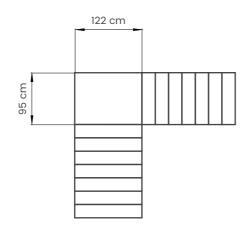

#### **DIMENSIONS**

# 50 350

Maximum widening of the fastening hooks

Maximum load surface tilting position