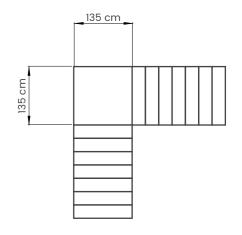

y.

Zonzini Srl has the right to make changes and / or improvements to the products and / or components at any time, even without prior notice.

Domino PEOPLE ZUNZINI Domino PEOPLE ZUNZINI Domino PEOPLE 47





#### **ROTATION ON LANDING**

Trolley rotation space with wheelchair WITHOUT front footrests

1) Rotation with wheels:



2) Rotation with tracks:



Trolley rotation space with wheelchair WITH front footrest\* (standard manual wheelchair)

1) Rotation with wheels:



2) Rotation with tracks:





48

Manual standard wheelchair dimensions: length 106 cm width 63 cm

The measurements are indicative only and not binding.

#### **ROTATION ON LANDING**

Trolley only rotation space WITHOUT wheelchair with standard loading platform\*

1) Rotation with wheels:

2) Rotation with tracks:





49

Trolley rotation space with wheelchair

Not applicable due to the variety of models of electronic wheelchairs on the market.

Without wheelchair with standard loading platform dimensions: length 70 cm depth 88 cm

The measurements are indicative only and not binding.

SUM **zonzini** 

# WE OPERATE WORLDWIDE

We operate internationally with more than 30 countries that have chosen us as a reference for high quality products.







www.zonzini.us





**ZONZINI SRL** Via Don Luigi Sturzo 8, Z.I. 37052 Casaleone, Verona - Italy Tel. +39 0442 33 04 21 Fax +39 0442 33 24 06 E-mail: info@zonzini.it