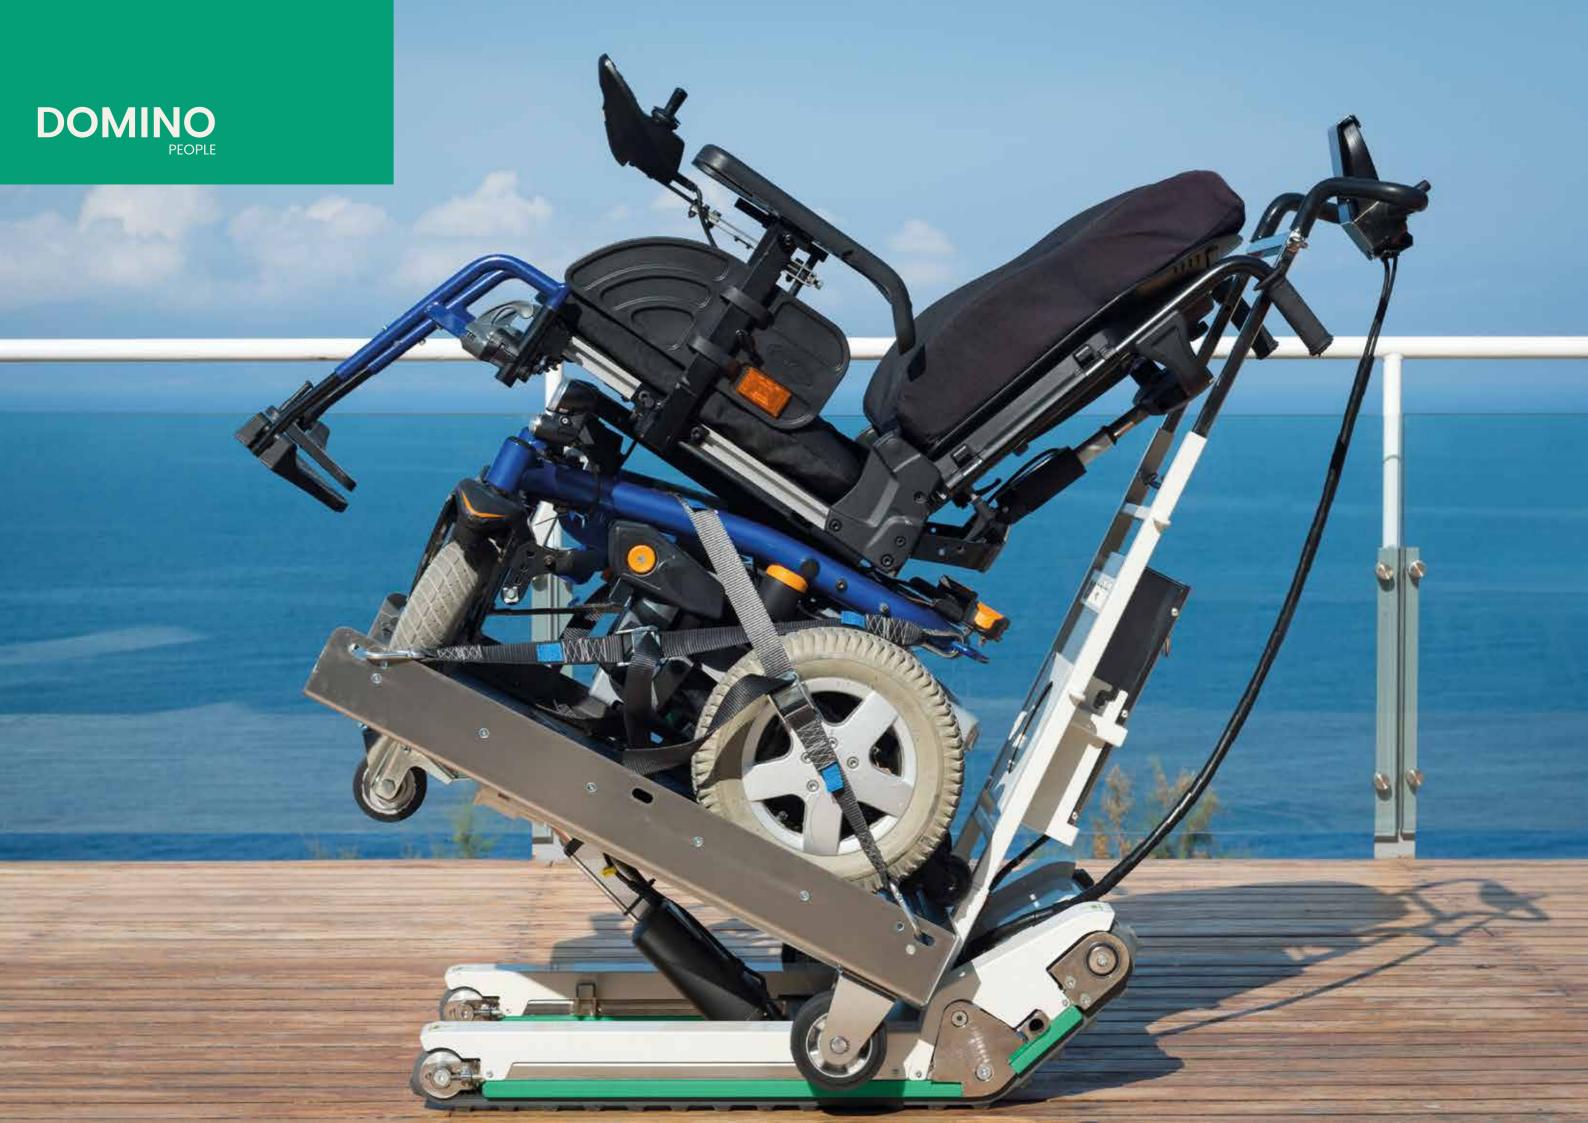

Thanks to the "Automatic" load management technology, the wheelchair is automatically tilted on the stairs, thus making transport easier and safer. In addition, the tracks are suitable for both indoor and outdoor surfaces, so it is possible to travel up and down stairs made of virtually any material, even with irregular steps and of different height.

No restriction on the height of the steps, since it is possible to travel even on irregular stairs.

Thanks to the independent tracks and the advanced electronics it is also possible to go up and down spiral staircases.

It is possible to correct at any time the safety angle of the wheelchair preset by the electronics. This may be necessary to tackle particularly steep stairs or particularly heavy wheelchairs.

The control for the correct positioning of the wheelchair, both for Domino People and Domino People Slim, is always the operator's first task before continuing the journey on the stairs, when going up and down.

Simply press the "M" button on the control to set a new inclination of the wheelchair

35