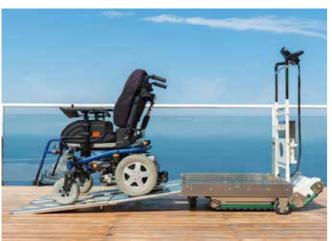

Domino PEOPLE

TECHNICAL FEATURES

Access to the load surface must always be in reverse.

The telescopic ramps are equipped with mechanical supports in the middle, in order to support heavy loads and have excellent durability over time.

Secure the wheelchair using the supplied straps and store the telescopic ramps in the appropriate housings.

Domino PEOPLE

It is possible to order a load surface with customised dimensions to better adapt to specific wheelchairs.