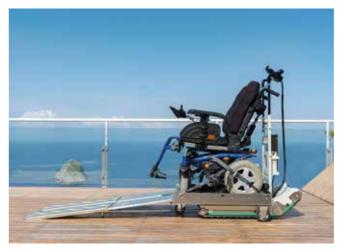

# DOMINO

Domino People gives the freedom to move on several types of staircases, both indoors and outdoors, whether straight or spiral, without ever having to get out of the wheelchair.

It is pushed from one step to another with punctureresistant tyres and it adapts perfectly to steps of any height and shape.

When not working on stairs with the tracks, the three wheels with which Domino People and Domino People Slim are equipped always rest on the ground to facilitate movement from one step to another.