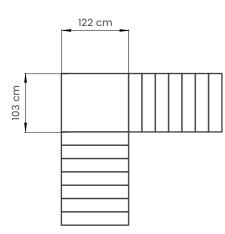

#### **ROTATION ON LANDING**

Trolley rotation space with wheelchair WITHOUT front footrests

1) Rotation with wheels:

2) Rotation with tracks:

Trolley rotation space with wheelchair WITH front footrest\* (standard manual wheelchair)

1) Rotation with wheels:

2) Rotation with tracks:

48

Manual standard wheelchair dimensions: length 106 cm width 63 cm

The measurements are indicative only and not binding.