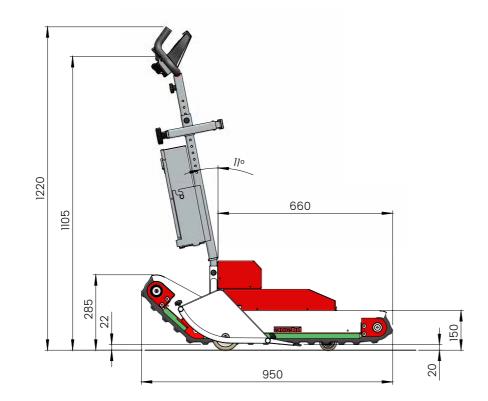

#### **DIMENSIONS**

# 50 350

Maximum widening of the fastening hooks

Maximum load surface tilting position

#### **TECHNICAL DATA**