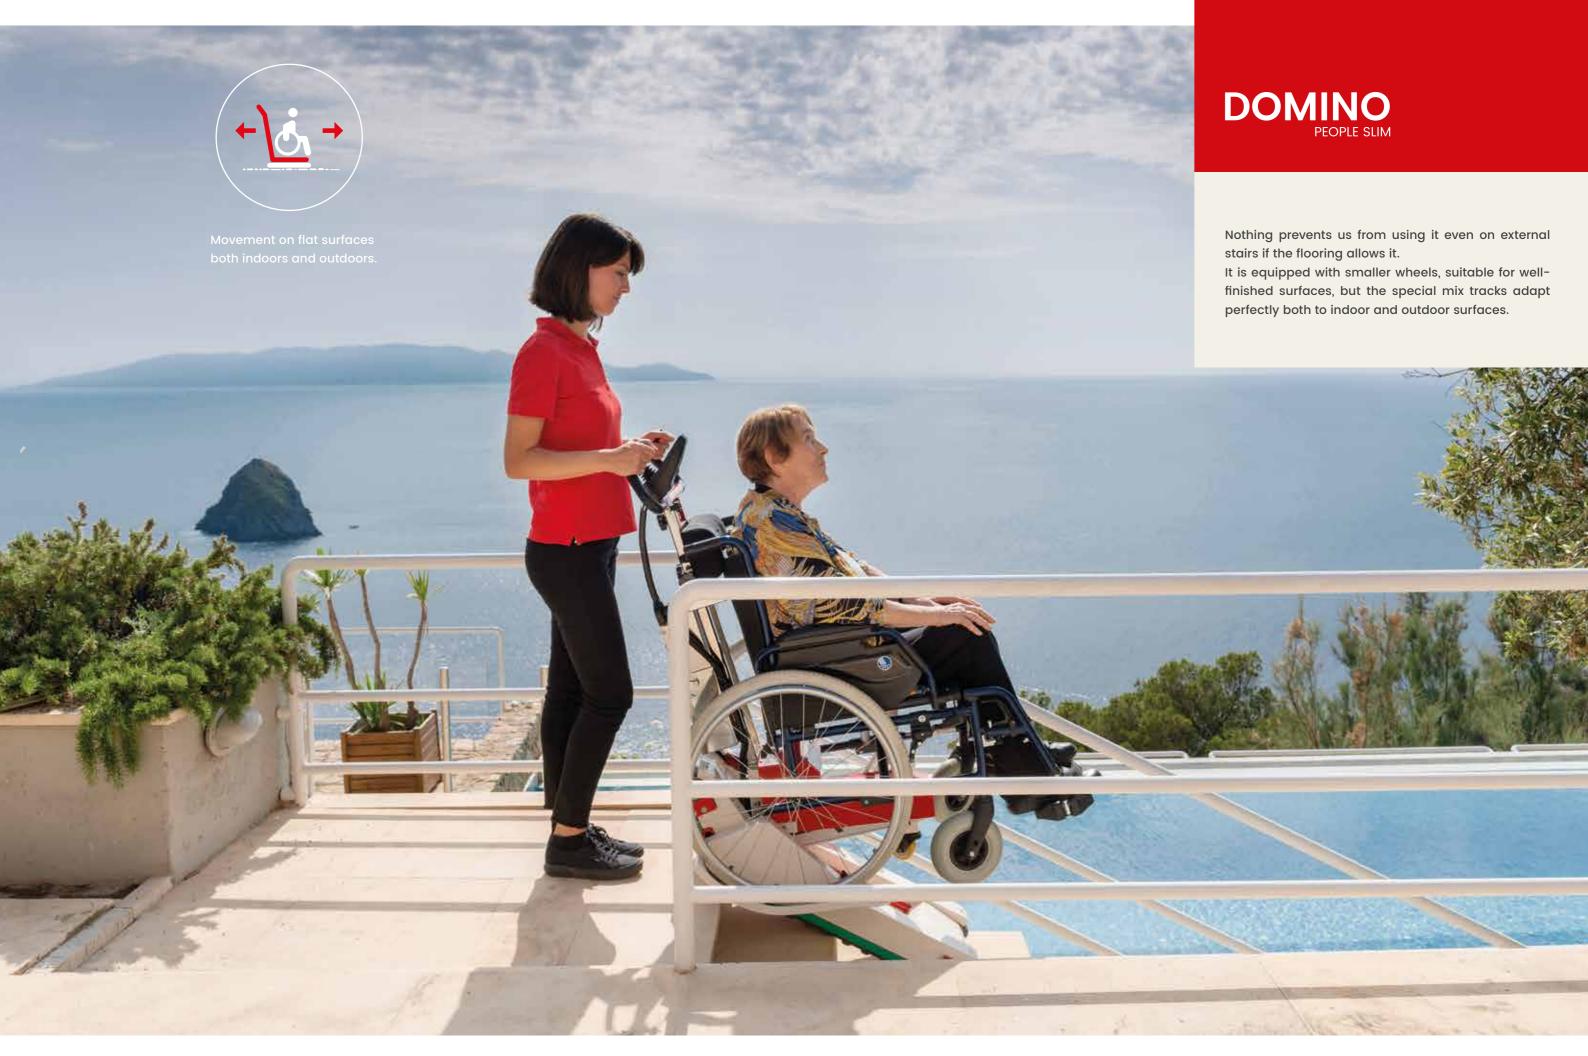

# DOMINO PEOPLE SLIM

Domino People Slim enables to transport manual wheelchairs up to 160 kg. It is particularly suitable for private homes with one or more staircases.

Domino PEOPLE SLIM

#### DOMINO PEOPLE SLIM

Domino People Slim is ideal to move comfortably and safely in all rooms of the house, going up or down stairs inside the house to reach for instance the bedroom, or outdoors to reach the garden.

When not working on stairs with the tracks, the three wheels with which Domino People and Domino People Slim are equipped always rest on the ground to facilitate movement from one step to another.