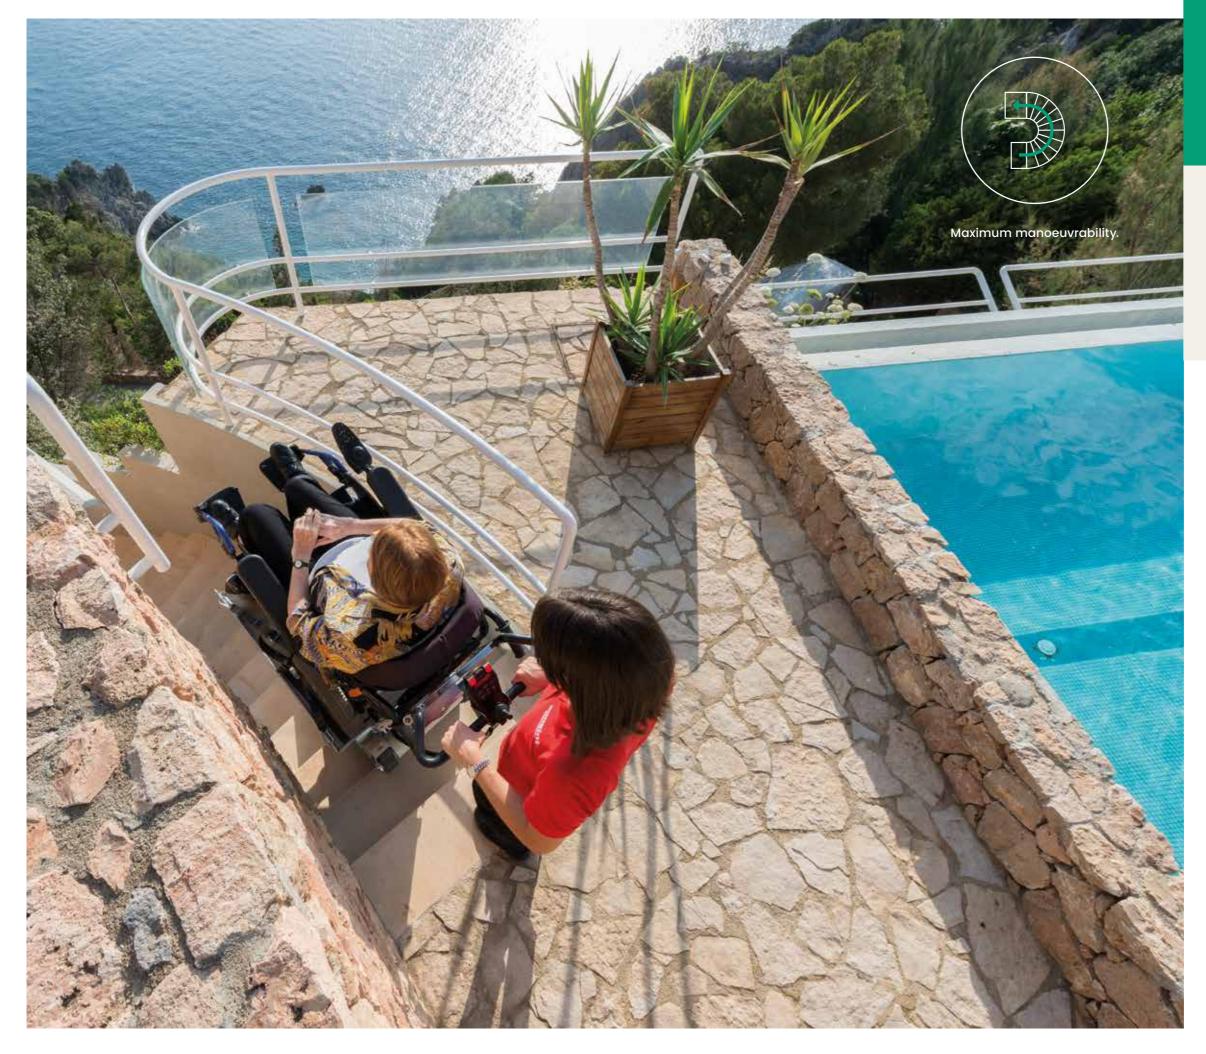

No restriction on the height of the steps, since it is possible to travel even on irregular stairs.

Thanks to the independent tracks and the advanced electronics it is also possible to go up and down spiral staircases.

The operator only needs to correct the trajectory by moving the joystick so as to adapt to the type of stairs in question.

The independent tracks with double electric motor guarantee maximum manoeuvring comfort even in narrow spaces.

It is possible to correct at any time the safety angle of the wheelchair preset by the electronics. This may be necessary to tackle particularly steep stairs or particularly heavy wheelchairs.

The control for the correct positioning of the wheelchair, both for Domino People and Domino People Slim, is always the operator's first task before continuing the journey on the stairs, when going up and down.