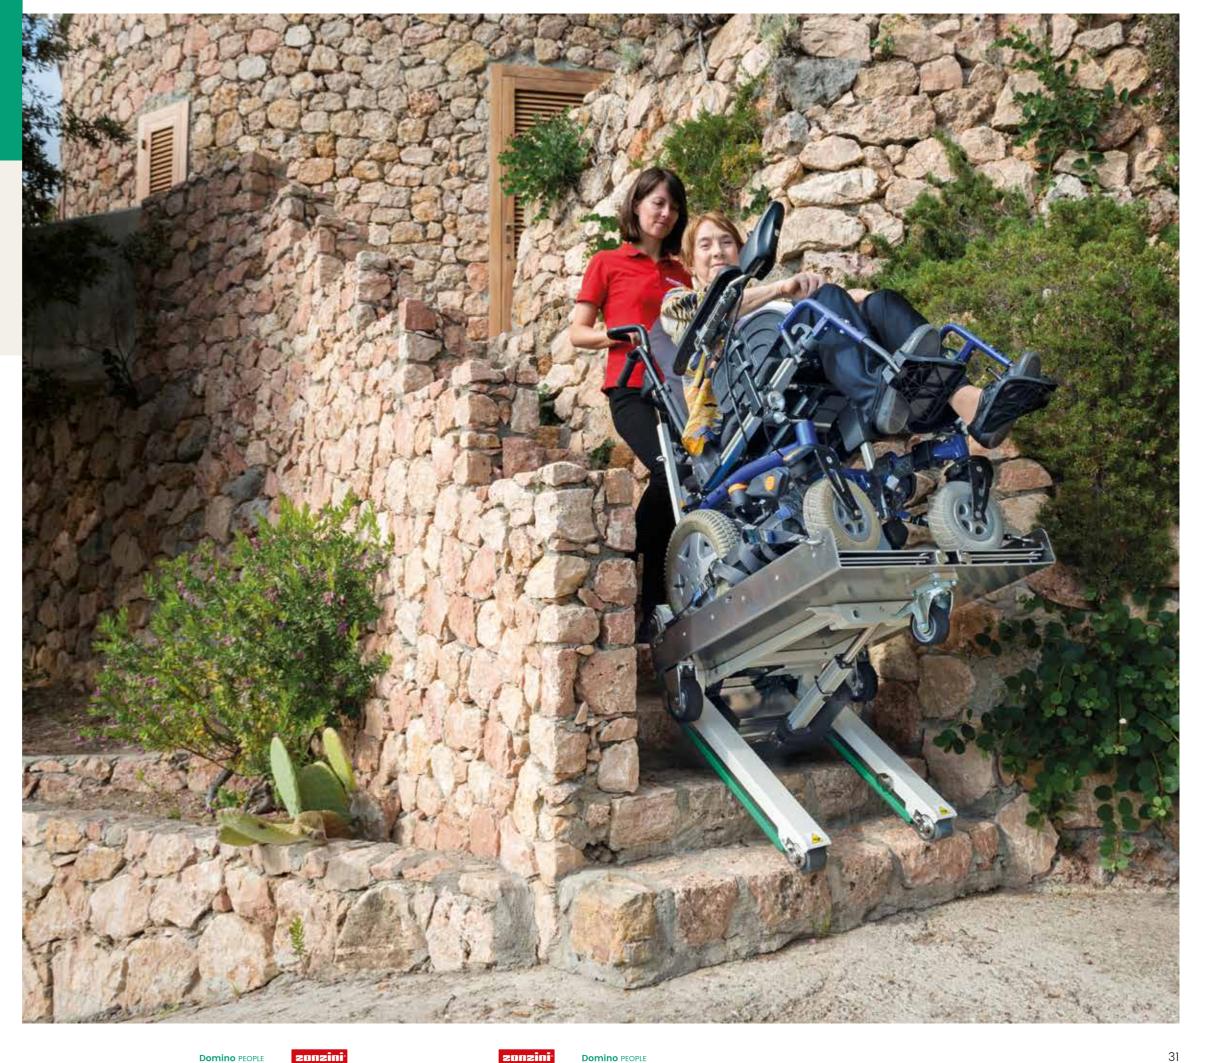

Thanks to the "Automatic" load management technology, the wheelchair is automatically tilted on the stairs, thus making transport easier and safer. In addition, the tracks are suitable for both indoor and outdoor surfaces, so it is possible to travel up and down stairs made of virtually any material, even with irregular steps and of different height.

No restriction on the height of the steps, since it is possible to travel even on irregular stairs.

Thanks to the independent tracks and the advanced electronics it is also possible to go up and down spiral staircases.

# DOMINO

Domino People gives the freedom to move on several types of staircases, both indoors and outdoors, whether straight or spiral, without ever having to get out of the wheelchair.

It is pushed from one step to another with punctureresistant tyres and it adapts perfectly to steps of any height and shape.