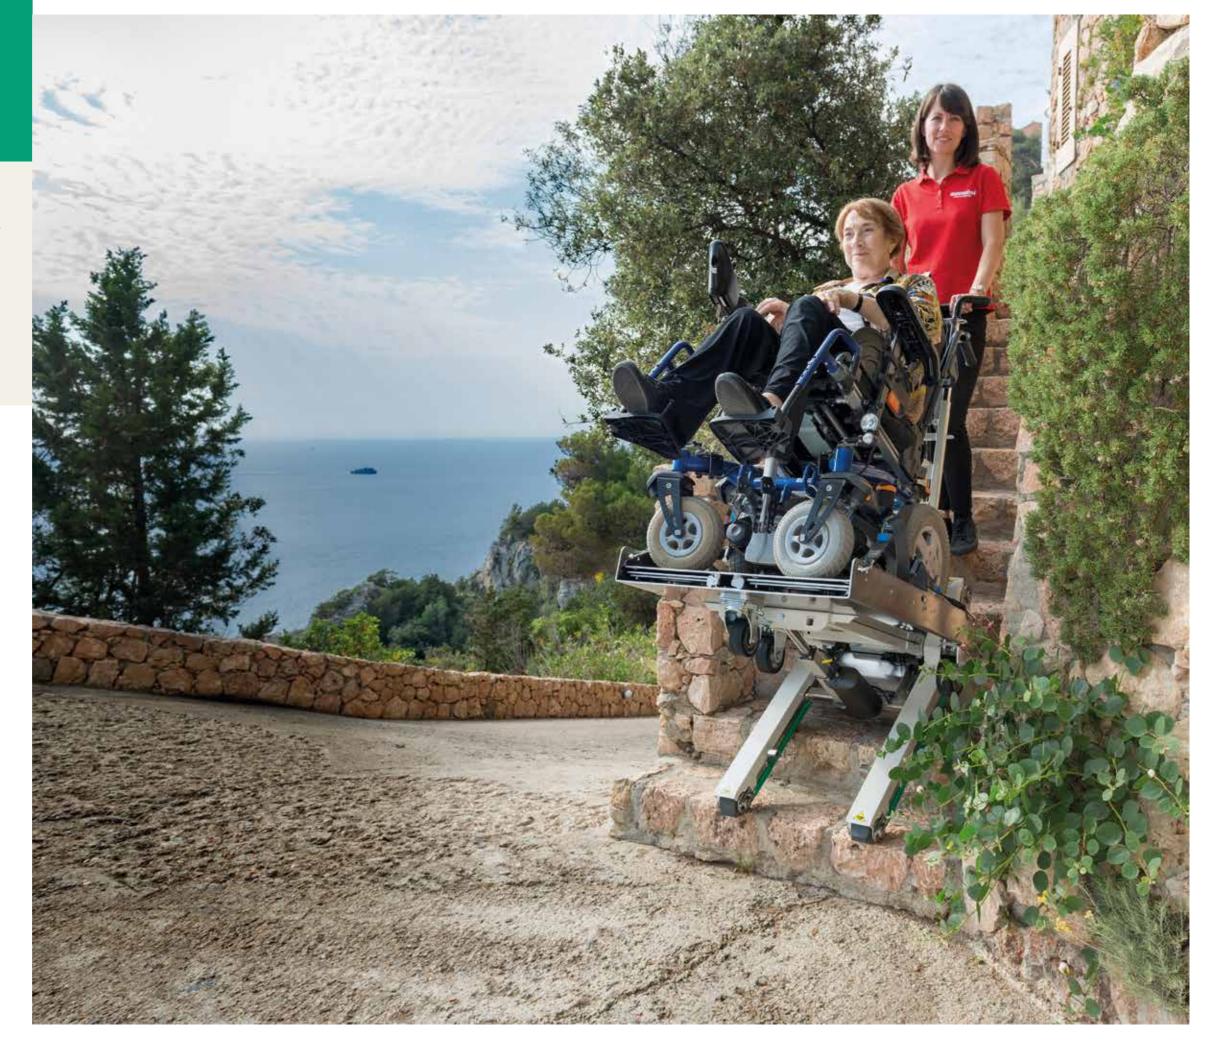

Thanks to the "Automatic" load management technology, the wheelchair is automatically tilted on the stairs, thus making transport easier and safer. In addition, the tracks are suitable for both indoor and outdoor surfaces, so it is possible to travel up and down stairs made of virtually any material, even with irregular steps and of different height.

No restriction on the height of the steps, since it is possible to travel even on irregular stairs.

Thanks to the independent tracks and the advanced electronics it is also possible to go up and down spiral staircases.

The operator only needs to correct the trajectory by moving the joystick so as to adapt to the type of stairs in question.

The independent tracks with double electric motor guarantee maximum manoeuvring comfort even in narrow spaces.