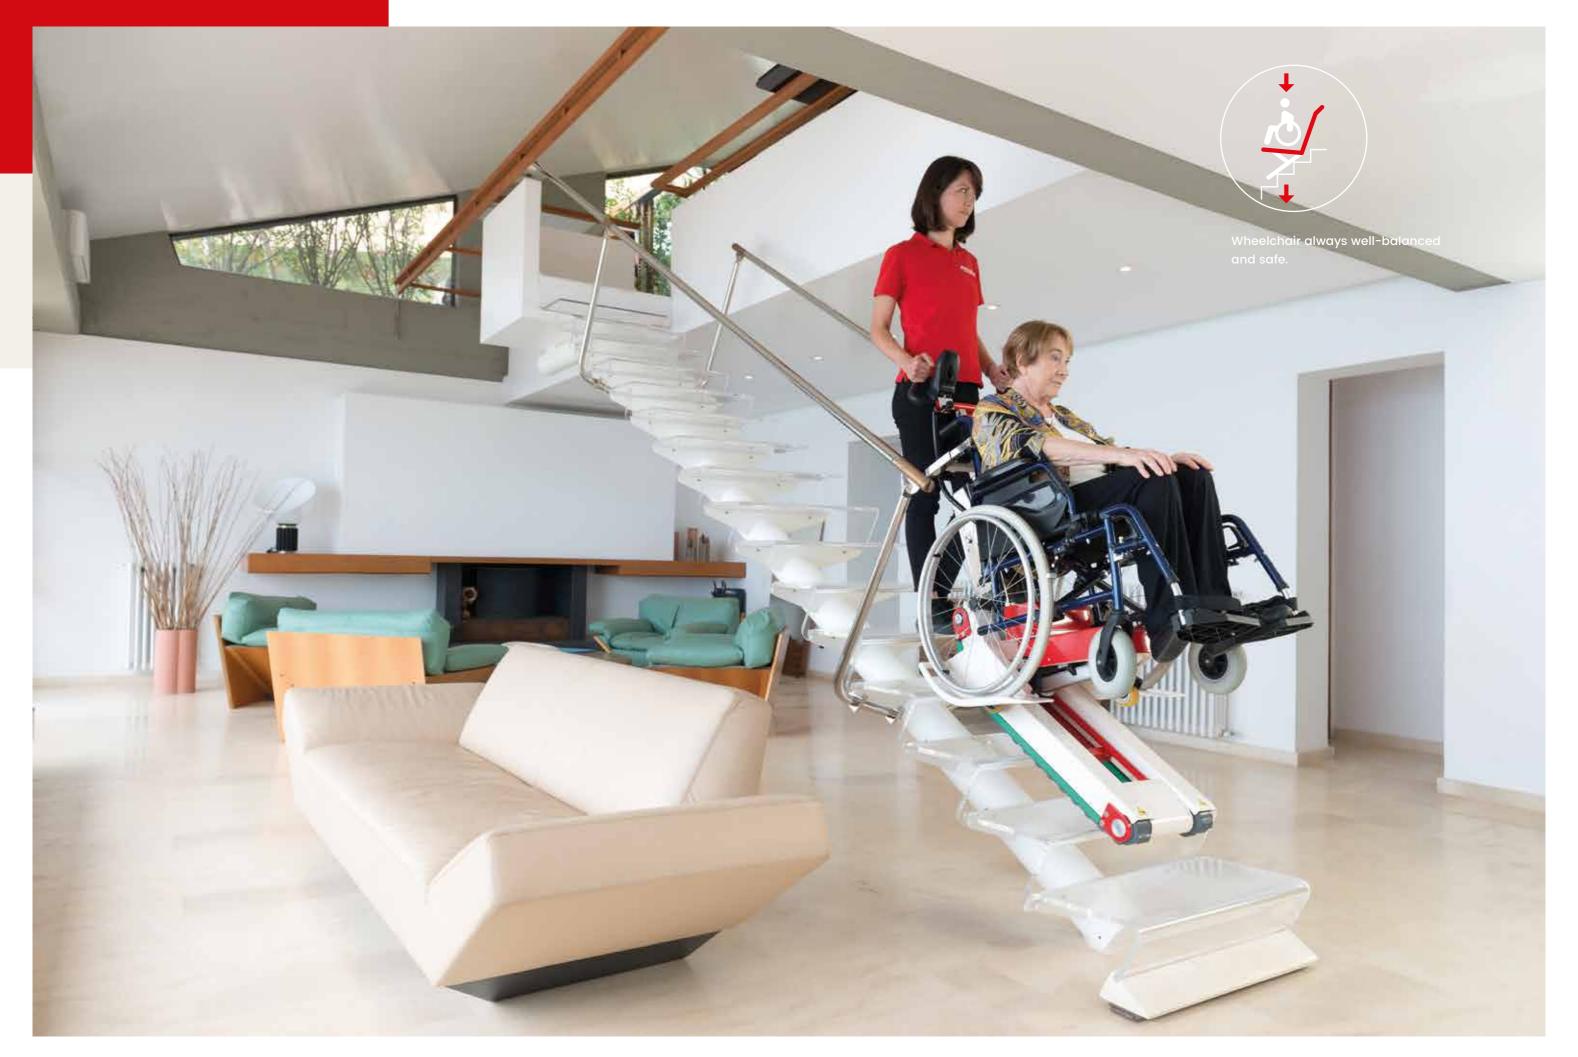

Thanks to the "Automatic" load management technology, the wheelchair is automatically tilted on the stairs, thus making transport easier and safer. In addition, the tracks are suitable for both indoor and outdoor surfaces, so it is possible to travel up and down stairs made of virtually any material, even with irregular steps and of different height.

It is possible to correct at any time the safety angle of the wheelchair preset by the electronics. This may be necessary to tackle particularly steep stairs or particularly heavy wheelchairs.

The control for the correct positioning of the wheelchair, both for Domino People and Domino People Slim, is always the operator's first task before continuing the journey on the stairs, when going up and down.