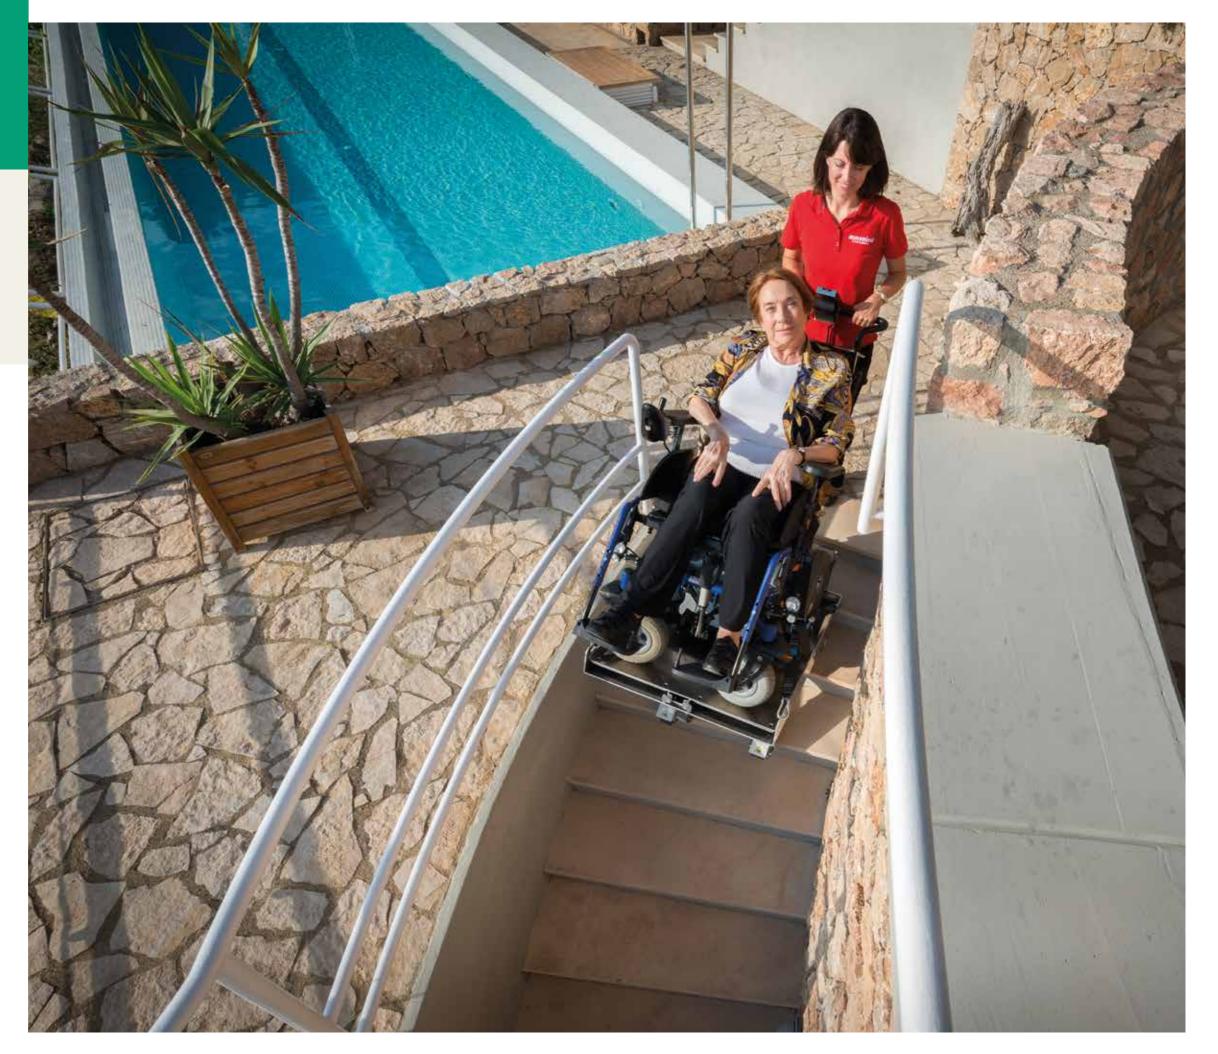

# DOMINO PEOPLE SLIM

Domino People Slim enables to transport manual wheelchairs up to 160 kg. It is particularly suitable for private homes with one or more staircases.

Domino PEOPLE SLIM

#### DOMINO PEOPLE SLIM

Domino People Slim is ideal to move comfortably and safely in all rooms of the house, going up or down stairs inside the house to reach for instance the bedroom, or outdoors to reach the garden.

### Technology at the service of people

Domino People Slim can be completely dismantled in order to reduce the overall space required for transport and storage..