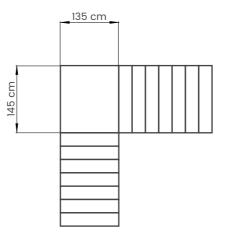

ety.

Zonzini Srl has the right to make changes and / or improvements to the products and / or components at any time, even without prior notice.

Domino PEOPLE ZUNZINI Domino PEOPLE ZUNZINI Domino PEOPLE 47





#### **ROTATION ON LANDING**

Trolley rotation space with wheelchair WITHOUT front footrests

1) Rotation with wheels:



2) Rotation with tracks:



Trolley rotation space with wheelchair WITH front footrest\* (standard manual wheelchair)

1) Rotation with wheels:



2) Rotation with tracks:





48

Manual standard wheelchair dimensions: length 106 cm width 63 cm

The measurements are indicative only and not binding.

#### **ROTATION ON LANDING**

Trolley only rotation space WITHOUT wheelchair with standard loading platform\*

1) Rotation with wheels:

2) Rotation with tracks:





49

Trolley rotation space with wheelchair

Not applicable due to the variety of models of electronic wheelchairs on the market.

Without wheelchair with standard loading platform dimensions: length 70 cm depth 88 cm

The measurements are indicative only and not binding.

SUM **zonzini** 

# WE OPERATE WORLDWIDE

We operate internationally with more than 30 countries that have chosen us as a reference for high quality products.







www.zonzini.us





**ZONZINI SRL** Via Don Luigi Sturzo 8, Z.I. 37052 Casaleone, Verona - Italy Tel. +39 0442 33 04 21 Fax +39 0442 33 24 06 E-mail: info@zonzini.it