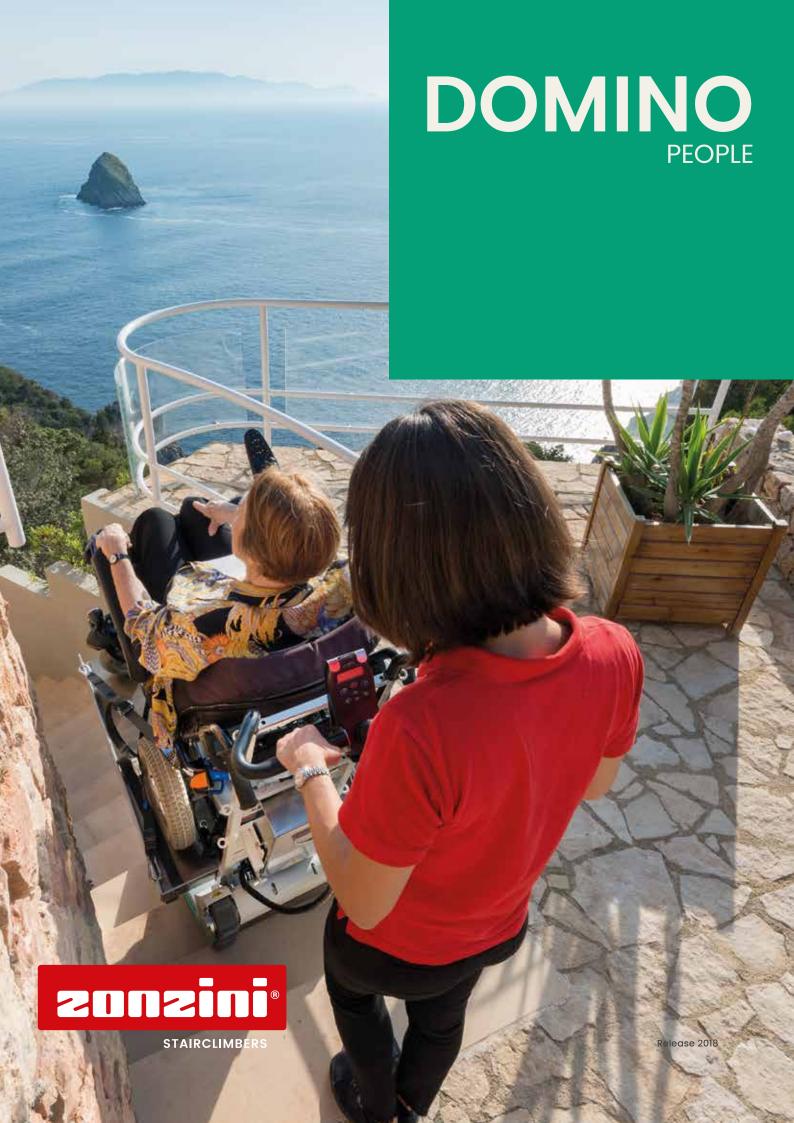

# THE SAFEST ASSISTED STAIRCLIMBER IN ITS CATEGORY

# DOMINO

- Suitable for transporting manual wheelchairs up to 160 kg
- Equipped with wheels for movement within rooms
- Automatic tilt of the wheelchair on the stair
- Independent tracks to tackle spiral staircases
- Ability to rotate 360 degrees on landings
- It can be dismantled to reduce the overall dimensions
- Special tracks suitable for all surfaces, even the most delicate ones

# DOMINO

Domino People gives the freedom to move on several types of staircases, both indoors and outdoors, whether straight or spiral, without ever having to get out of the wheelchair.

It is pushed from one step to another with punctureresistant tyres and it adapts perfectly to steps of any height and shape.