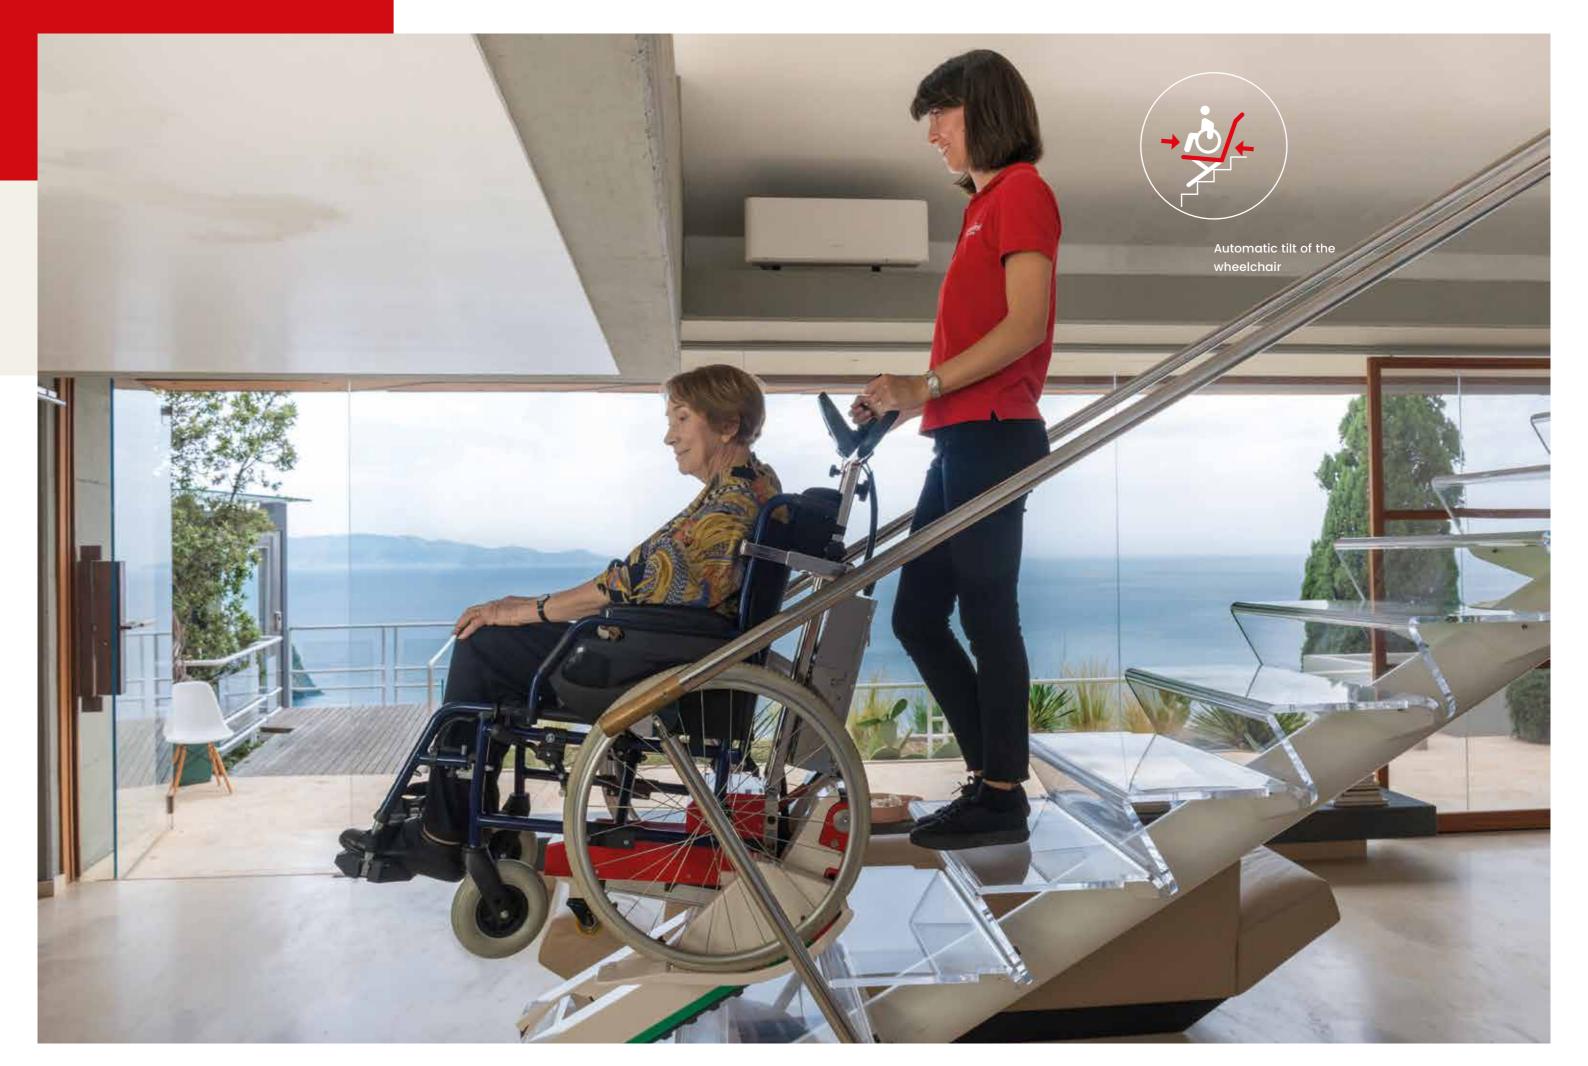

# THE SAFEST ASSISTED STAIRCLIMBER IN ITS CATEGORY

# DOMINO

- Suitable for transporting manual wheelchairs up to 160 kg
- Equipped with wheels for movement within rooms
- Automatic tilt of the wheelchair on the stair
- Independent tracks to tackle spiral staircases
- Ability to rotate 360 degrees on landings
- It can be dismantled to reduce the overall dimensions
- Special tracks suitable for all surfaces, even the most delicate ones

Thanks to the "Automatic" load management technology, the wheelchair is automatically tilted on the stairs, thus making transport easier and safer. In addition, the tracks are suitable for both indoor and outdoor surfaces, so it is possible to travel up and down stairs made of virtually any material, even with irregular steps and of different height.