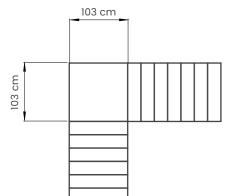

#### **ROTATION ON LANDING**

Trolley rotation space with wheelchair WITHOUT front footrests

1) Rotation with wheels:

2) Rotation with tracks:

Trolley rotation space with wheelchair WITH front footrest\* (standard manual wheelchair)

1) Rotation with wheels:

2) Rotation with tracks:

48

Manual standard wheelchair dimensions: length 106 cm width 63 cm

The measurements are indicative only and not binding.