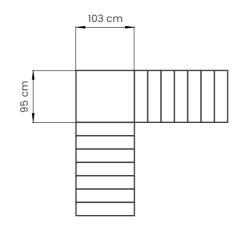

#### **ROTATION ON LANDING**

Trolley only rotation space WITHOUT wheelchair with standard loading platform\*

1) Rotation with wheels:

2) Rotation with tracks:

49

Trolley rotation space with wheelchair

Not applicable due to the variety of models of electronic wheelchairs on the market.

Without wheelchair with standard loading platform dimensions: length 70 cm depth 88 cm

The measurements are indicative only and not binding.

SUM **zonzini** 