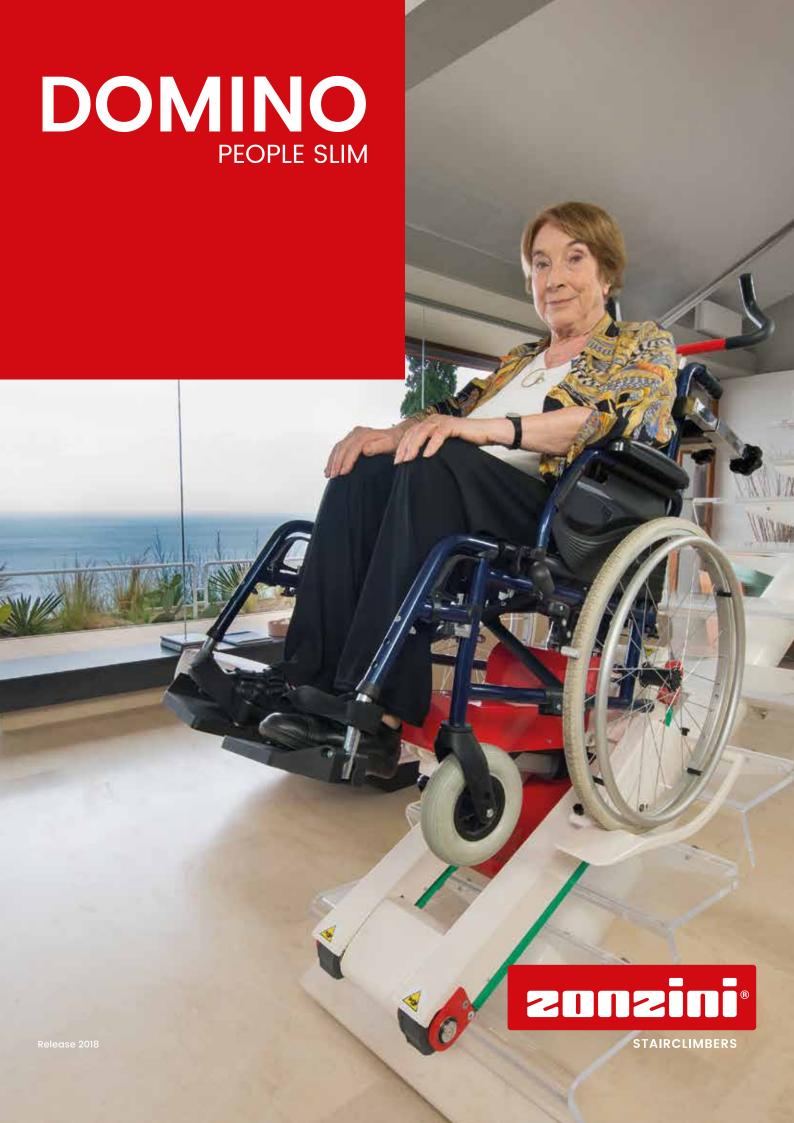

# THE SAFEST ASSISTED STAIRCLIMBER IN ITS CATEGORY

# DOMINO

- Suitable for transporting manual wheelchairs up to 160 kg
- Equipped with wheels for movement within rooms
- Automatic tilt of the wheelchair on the stair
- Independent tracks to tackle spiral staircases
- Ability to rotate 360 degrees on landings
- It can be dismantled to reduce the overall dimensions
- Special tracks suitable for all surfaces, even the most delicate ones

# DOMINO PEOPLE SLIM

Domino People Slim enables to transport manual wheelchairs up to 160 kg. It is particularly suitable for private homes with one or more staircases.

Domino PEOPLE SLIM