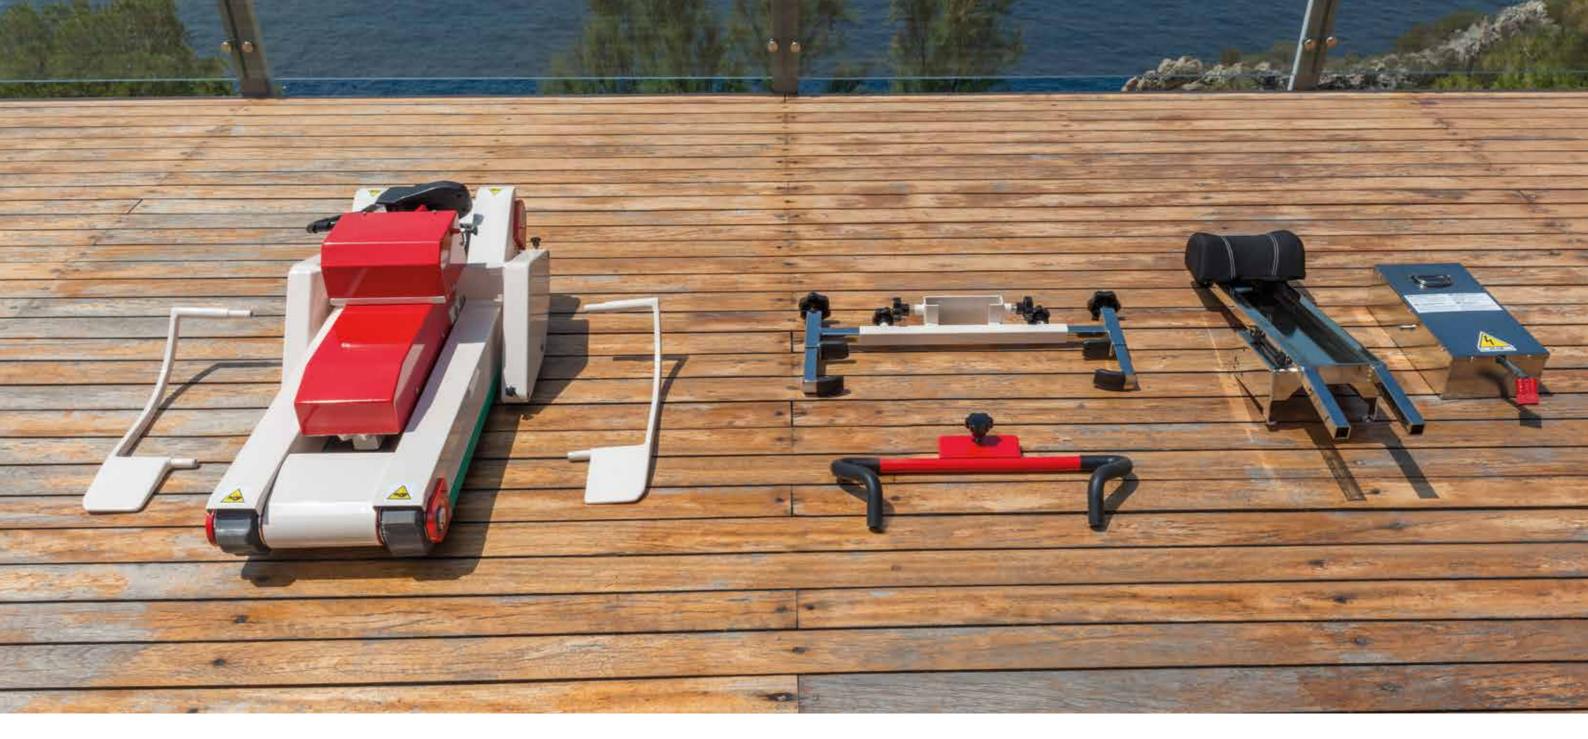

### Technology at the service of people

Domino People Slim can be completely dismantled in order to reduce the overall space required for transport and storage..