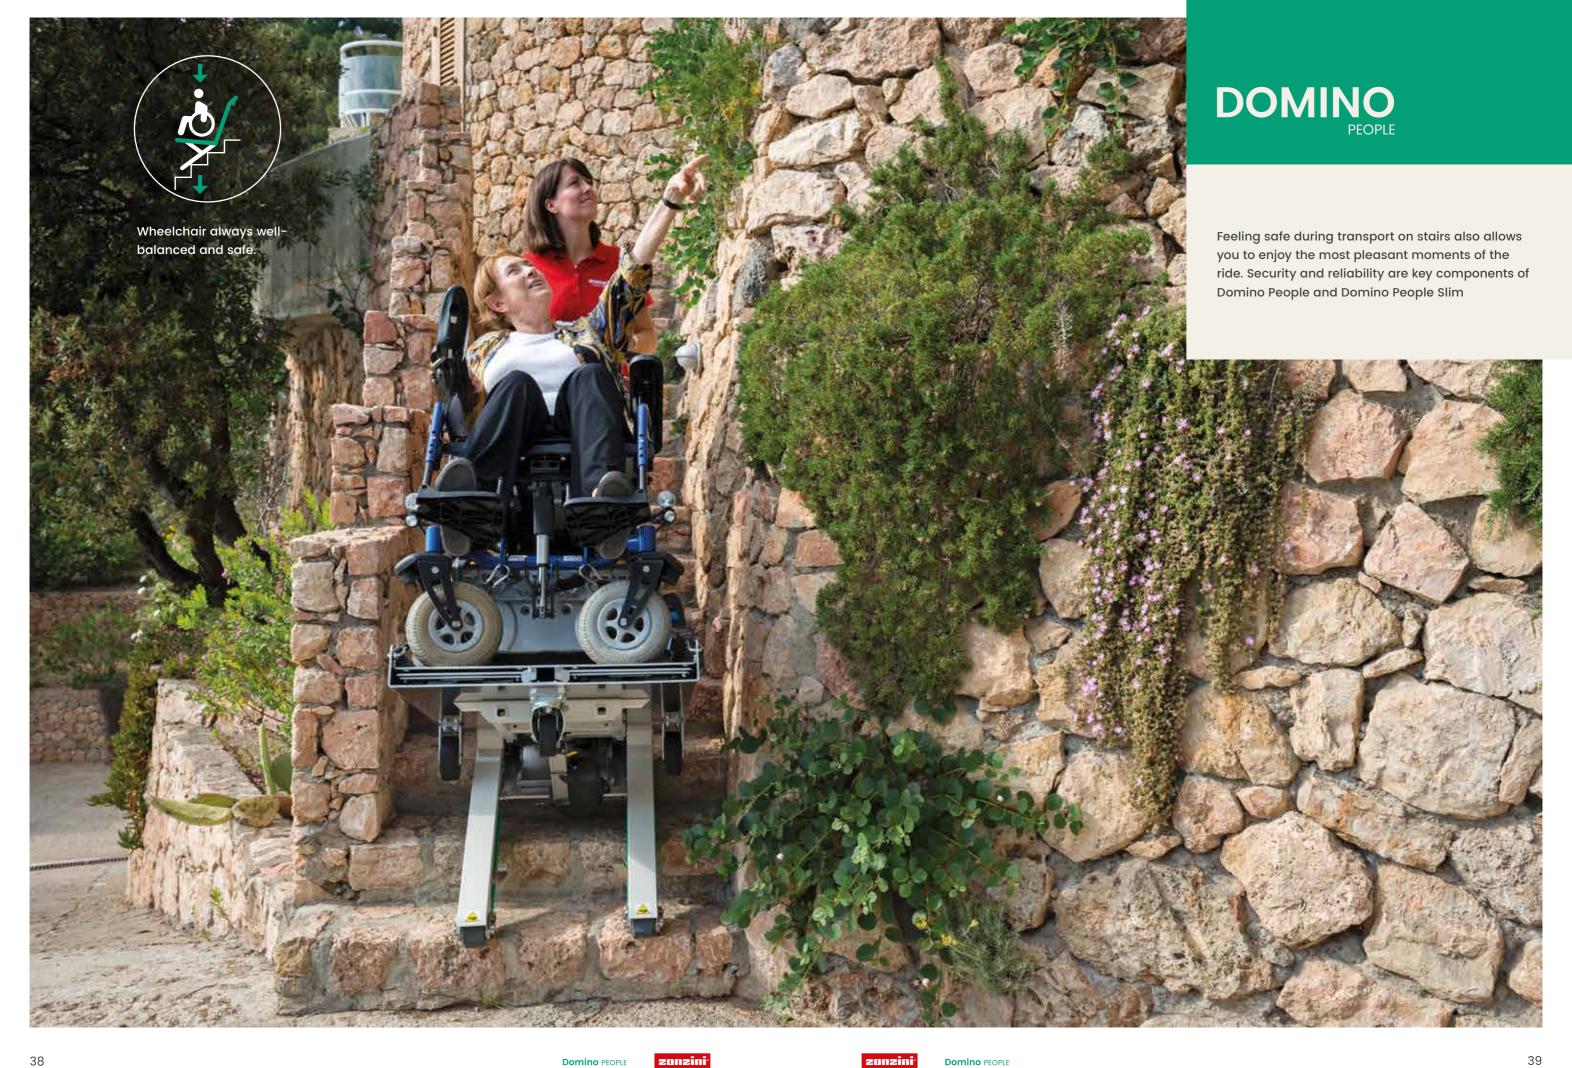

# DOMINO

Domino People gives the freedom to move on several types of staircases, both indoors and outdoors, whether straight or spiral, without ever having to get out of the wheelchair.

It is pushed from one step to another with punctureresistant tyres and it adapts perfectly to steps of any height and shape.

When not working on stairs with the tracks, the three wheels with which Domino People and Domino People Slim are equipped always rest on the ground to facilitate movement from one step to another.